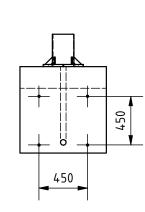

## Remarks:

- 1. All dimensions in mm.
- 2. Prepare foundation with concrete class C25. Concrete must be reinforced with reinforcement bars or fibres and flat on top.
- 3. For gate installation put gateposts baskets inside concrete or use anchors M24x400 or longer. Anchors must be over concrete surface between 70 100 mm.
- 4. Placing gate on or in foundation depending on detailed gate size to be chosen on installation site.
- 5. This is suggested foundation plan. Dimensions, reinforcement, anchoring.