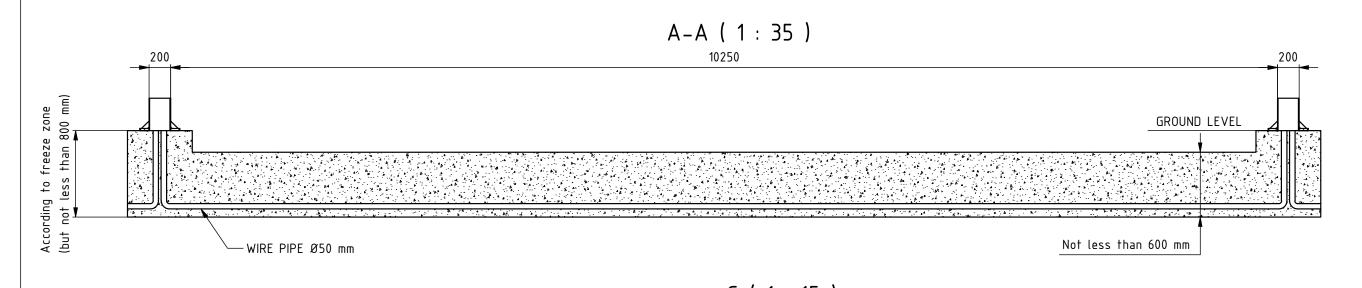

## Remarks:

- 1. All dimensions in mm.
- 2. Prepare foundation with concrete class C25. Concrete must be reinforced with reinforcement bars or fibres and flat on top.
- 3. For gate installation put gateposts baskets inside concrete or use anchors M24x400 or longer. Anchors must be over concrete surface between 70 100 mm.
- 4. Placing gate on or in foundation depending on detailed gate size to be chosen on installation site.
- 5. This is suggested foundation plan. Dimensions, reinforcement, anchoring.