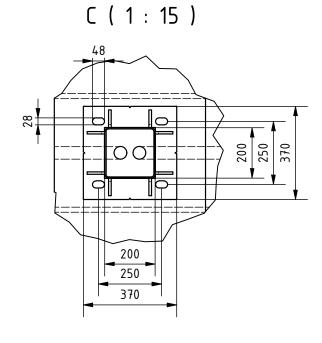

## Remarks:

- 1. All dimensions in mm.
- 2. Prepare foundation with concrete class C25. Concrete must be reinforced with reinforcement bars or fibres and flat on top.
- 3. For gate installation put gateposts baskets inside concrete or use anchors M24x400 or longer. Anchors must be over concrete surface between 70 100 mm.
- 4. Placing gate on or in foundation depending on detailed gate size to be chosen on installation site.
- 5. This is suggested foundation plan. Dimensions, reinforcement, anchoring.