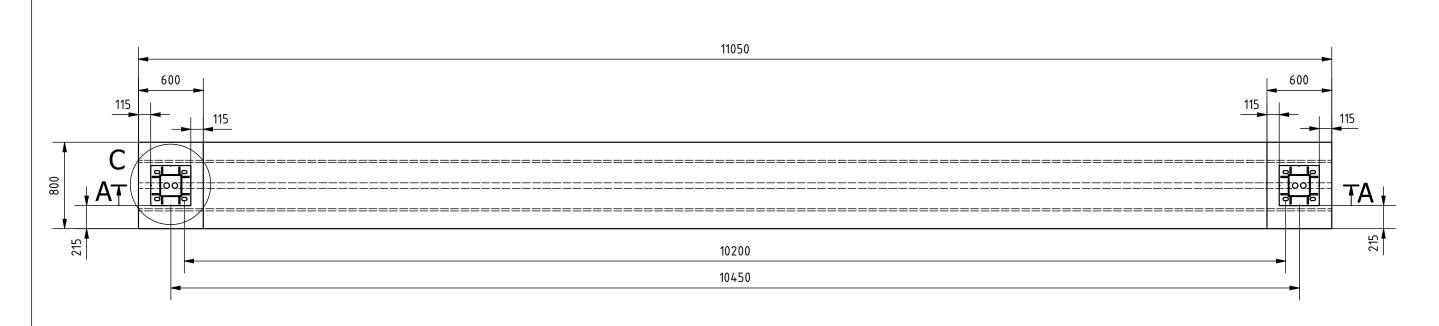

## Remarks:

- 1. All dimensions in mm.
- 2. Prepare foundation with concrete class C25. Concrete must be reinforced with reinforcement bars or fibres and flat on top.
- 3. For gate installation put gateposts baskets inside concrete or use anchors M24x400 or longer. Anchors must be over concrete surface between 70 100 mm.
- 4. Placing gate on or in foundation depending on detailed gate size to be chosen on installation site.
- 5. This is suggested foundation plan. Dimensions, reinforcement, anchoring.