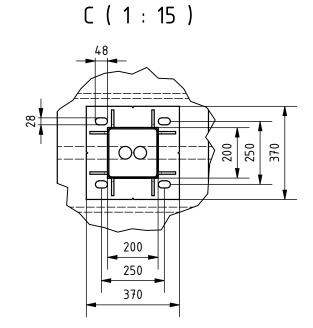

## Remarks:

- 1. All dimensions in mm.
- 2. Prepare foundation with concrete class C25. Concrete must be reinforced with reinforcement bars or fibres and flat on top.
- 3. For gate installation put gateposts baskets inside concrete or use anchors M24x400 or longer.
- 4. Anchors must be over concete surface between 70 100 mm.
- 5. Placing gate on or in foundation depending on detailed gate size –
- to be chosen on installation site.
- 6. This is suggested foundation plan. Dimensions, reinforcement, anchoring.