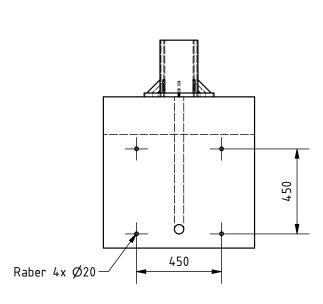

## Remarks:

- 1. All dimensions in mm.
- 2. Prepare foundation with concrete class C25. Concrete must be reinforced with reinforcement bars or fibres and flat on top.
- 3. For gate installation put gateposts baskets inside concrete or use anchors M24x400 or longer.
- 4. Anchors must be over concete surface between 70 100 mm.
- 5. Placing gate on or in foundation depending on detailed gate size –
- to be chosen on installation site.
- 6. This is suggested foundation plan. Dimensions, reinforcement, anchoring.