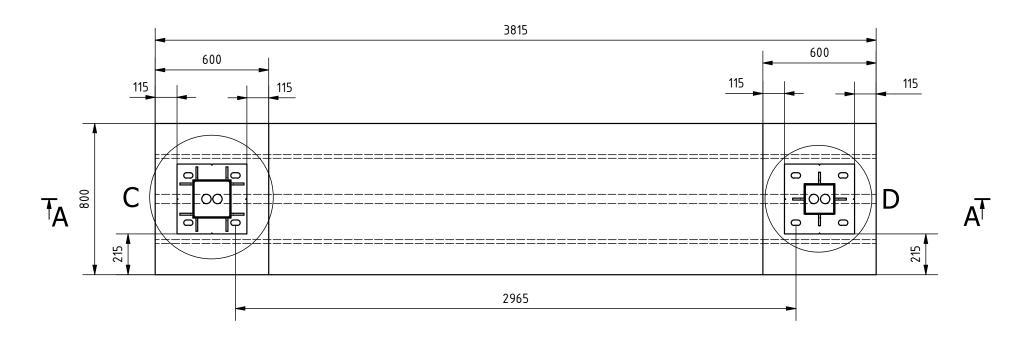

## Remarks:

- 1. All dimensions in mm.
- 2. Prepare foundation with concrete class C25. Concrete must be reinforced with reinforcement bars or fibres and flat on top.
- 3. For gate installation put gateposts baskets inside concrete or use anchors M24x400 or longer.
- 4. Anchors must be over concete surface between 70 100 mm.
- 5. Placing gate on or in foundation depending on detailed gate size –
- to be chosen on installation site.
- 6. This is suggested foundation plan. Dimensions, reinforcement, anchoring.