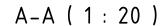

## Remarks:

- 1. All dimensions in mm.
- 2. Prepare foundation with concrete class C25. Concrete must be reinforced with reinforcement bars or fibres and flat on top.
- 3. For gate installation put gateposts baskets inside concrete or use anchors M24x400 or longer.
- 4. Anchors must be over concete surface between 70 100 mm.
- 5. Placing gate on or in foundation depending on detailed gate size –
- to be chosen on installation site.
- 6. This is suggested foundation plan. Dimensions, reinforcement, anchoring.