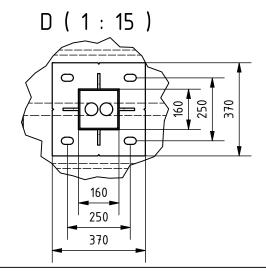

## Remarks:

- 1. All dimensions in mm.
- 2. Prepare foundation with concrete class C25. Concrete must be reinforced with reinforcement bars or fibres and flat on top.
- 3. For gate installation put gateposts baskets inside concrete or use anchors M24x400 or longer.
- 4. Anchors must be over concete surface between 70 100 mm.
- 5. Placing gate on or in foundation depending on detailed gate size –
- to be chosen on installation site.
- 6. This is suggested foundation plan. Dimensions, reinforcement, anchoring.