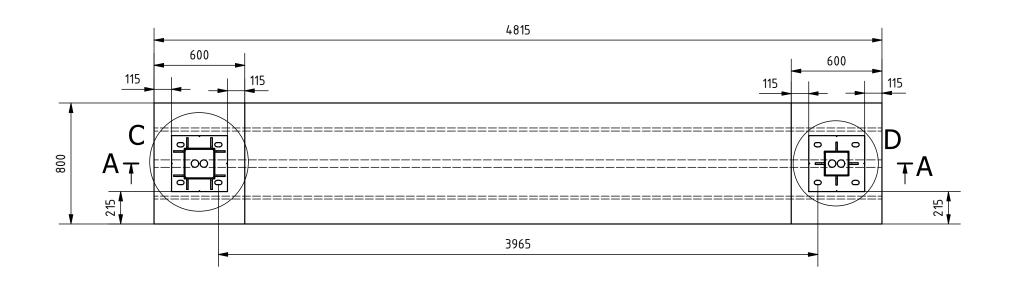

## Remarks:

- 1. All dimensions in mm.
- 2. Prepare foundation with concrete class C25. Concrete must be reinforced with reinforcement bars or fibres and flat on top.
- 3. For gate installation put gateposts baskets inside concrete or use anchors M24x400 or longer.
- 4. Anchors must be over concete surface between 70 100 mm.
- 5. Placing gate on or in foundation depending on detailed gate size to be chosen on installation site.
- 6. This is suggested foundation plan. Dimensions, reinforcement, anchoring.