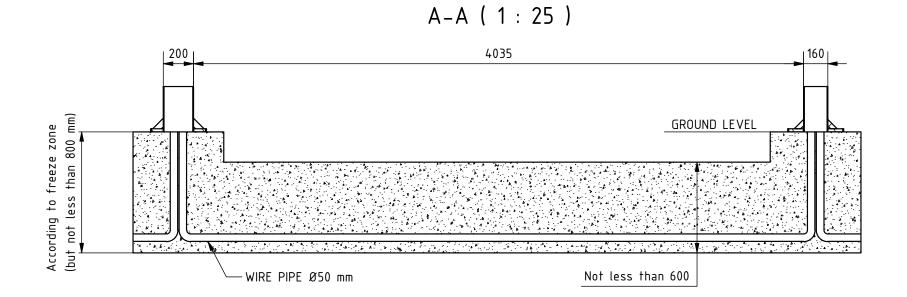

## Remarks:

- 1. All dimensions in mm.
- 2. Prepare foundation with concrete class C25. Concrete must be reinforced with reinforcement bars or fibres and flat on top.
- 3. For gate installation put gateposts baskets inside concrete or use anchors M24x400 or longer.
- 4. Anchors must be over concete surface between 70 100 mm.
- 5. Placing gate on or in foundation depending on detailed gate size to be chosen on installation site.
- 6. This is suggested foundation plan. Dimensions, reinforcement, anchoring.