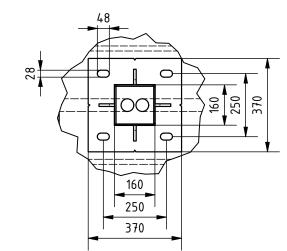

## D (1:15)

## Remarks:

- 1. All dimensions in mm.
- 2. Prepare foundation with concrete class C25. Concrete must be reinforced with reinforcement bars or fibres and flat on top.
- 3. For gate installation put gateposts baskets inside concrete or use anchors M24x400 or longer.
- 4. Anchors must be over concete surface between 70 100 mm.
- 5. Placing gate on or in foundation depending on detailed gate size to be chosen on installation site.
- 6. This is suggested foundation plan. Dimensions, reinforcement, anchoring.