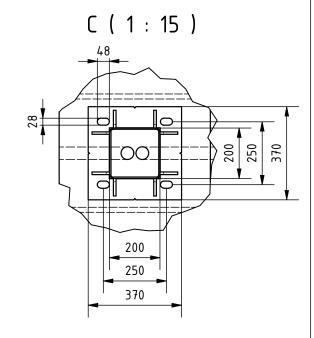

## D (1:15)

## Remarks:

- 1. All dimensions in mm.
- 2. Prepare foundation with concrete class C25. Concrete must be reinforced with reinforcement bars or fibres and flat on top.
- 3. For gate installation put gateposts baskets inside concrete or use anchors M24x400 or longer.
- 4. Anchors must be over concete surface between 70 100 mm.
- 5. Placing gate on or in foundation depending on detailed gate size to be chosen on installation site.
- 6. This is suggested foundation plan. Dimensions, reinforcement, anchoring.