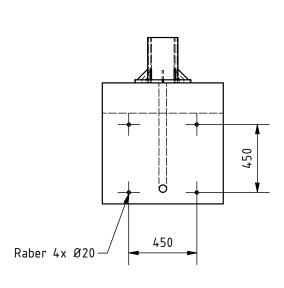

## D (1:15)



## Remarks:

- 1. All dimensions in mm.
- 2. Prepare foundation with concrete class C25. Concrete must be reinforced with reinforcement bars or fibres and flat on top.
- 3. For gate installation put gateposts baskets inside concrete or use anchors M24x400 or longer.
- 4. Anchors must be over concete surface between 70 100 mm.
- 5. Placing gate on or in foundation depending on detailed gate size to be chosen on installation site.
- 6. This is suggested foundation plan. Dimensions, reinforcement, anchoring.

| HALSANG              | Remarks                          |        |            |             |
|----------------------|----------------------------------|--------|------------|-------------|
| Designed by          | Scale                            | Format | Data