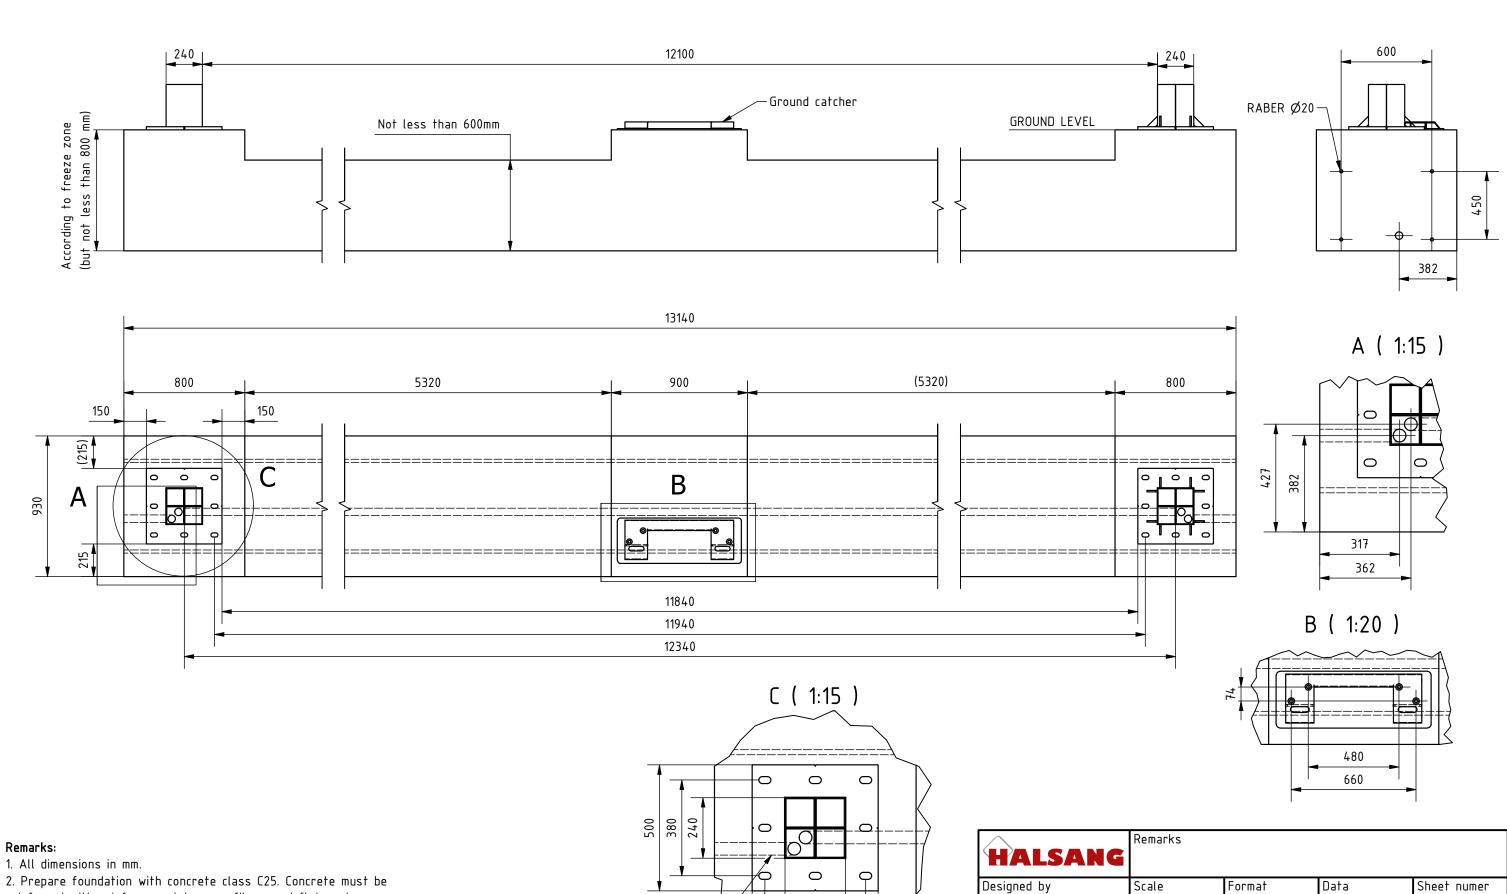

## Remarks:

reinforced with reinforcement bars or fibres and flat on top.

3. For gate installation put gateposts baskets inside concrete or use

anchors M24x400 or longer. Anchors must be over concrete surface between 70 - 100 mm .

4. Placing gate on or in foundation depending on detailed gate size -

to be chosen on installation site.

5. Ground catcher should be mounted after gate instalation.

6. This is suggested foundation plan. Dimensions, reinforcement, anchoring.

| HALSANG     | Remarks |                           |            |             |
|-------------|---------|---------------------------|------------|-------------|
| Designed by | Scale   | Format                    | Data       | Sheet numer |
| G.Słoma     | 1 : 25  | A3                        | 24.08.2023 | 1/1         |
| Edited by   | Height  | Width                     | Material   | Mass        |
|             |         |                           |            |             |
| Number      | Drawing | Drawing                   |            |             |
| 06001.0000  | f       | Frigg 2W 12000 Foundation |            |             |