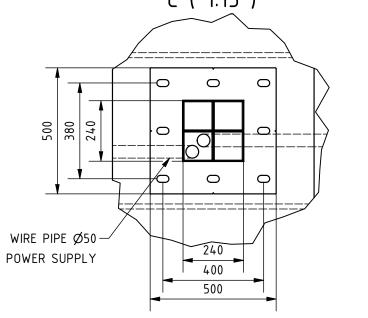

## Remarks:

reinforced with reinforcement bars or fibres and flat on top.

3. For gate installation put gateposts baskets inside concrete or use

anchors M24x400 or longer. Anchors must be over concrete surface between 70 - 100 mm .

4. Placing gate on or in foundation depending on detailed gate size -

to be chosen on installation site.

5. Ground catcher should be mounted after gate instalation.

6. This is suggested foundation plan. Dimensions, reinforcement, anchoring.