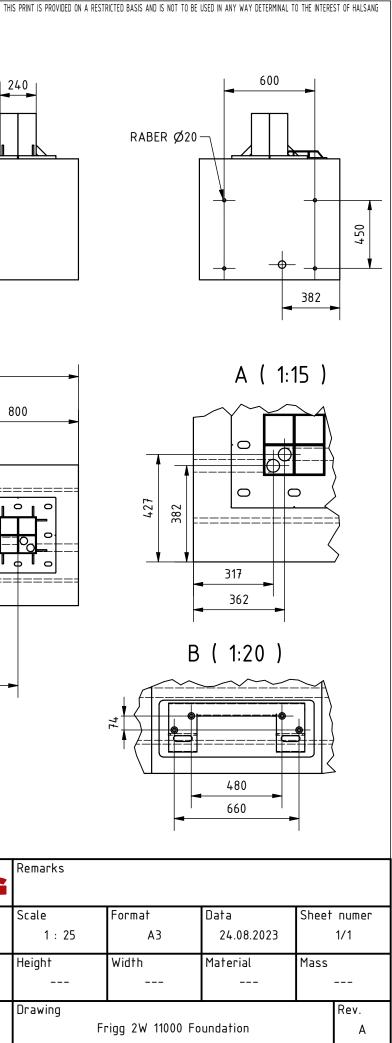

anchors M24x400 or longer. Anchors must be over concrete surface between 70 - 100 mm .

4. Placing gate on or in foundation depending on detailed gate size -

to be chosen on installation site.

5. Ground catcher should be mounted after gate instalation.

6. This is suggested foundation plan. Dimensions, reinforcement, anchoring.

| HALSANG     | Rema  |
|-------------|-------|
| Designed by | Scale |
| G.Słoma     |       |
| Edited by   | Heigh |
| Number      | Draw  |
| 06012.0000  |       |