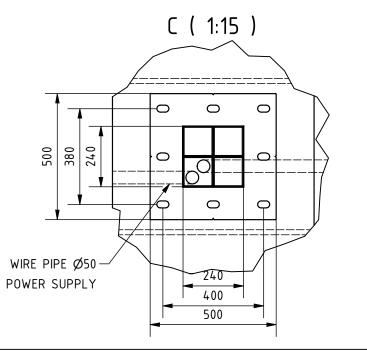

anchors M24x400 or longer. Anchors must be over concrete surface between 70 - 100 mm .

4. Placing gate on or in foundation depending on detailed gate size -

to be chosen on installation site.

5. Ground catcher should be mounted after gate instalation.