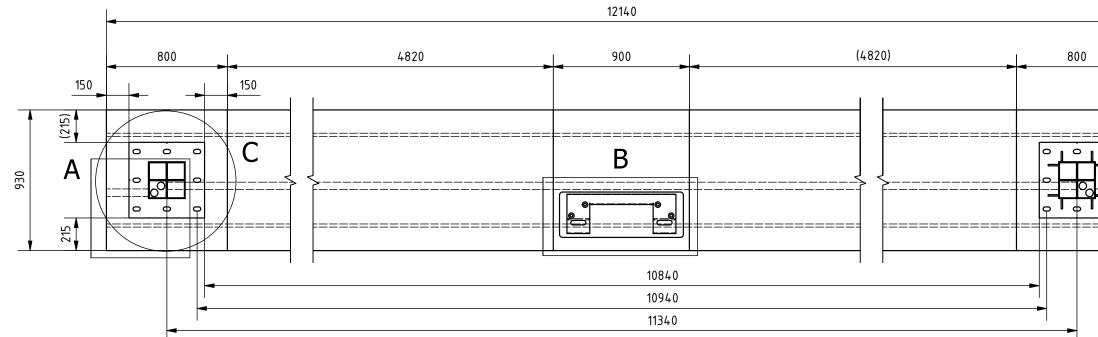

## Remarks:

1. All dimensions in mm.

2. Prepare foundation with concrete class C25. Concrete must be

reinforced with reinforcement bars or fibres and flat on top.

3. For gate installation put gateposts baskets inside concrete or use

anchors M24x400 or longer. Anchors must be over concrete surface between 70 - 100 mm .

4. Placing gate on or in foundation depending on detailed gate size -

to be chosen on installation site.

5. Ground catcher should be mounted after gate instalation.

6. This is suggested foundation plan. Dimensions, reinforcement, anchoring.

| HALSANG     | Rema  |
|-------------|-------|
| Designed by | Scale |
| G.Słoma     |       |
| Edited by   | Heigh |
| Number      | Draw  |
| 06012.0000  |       |