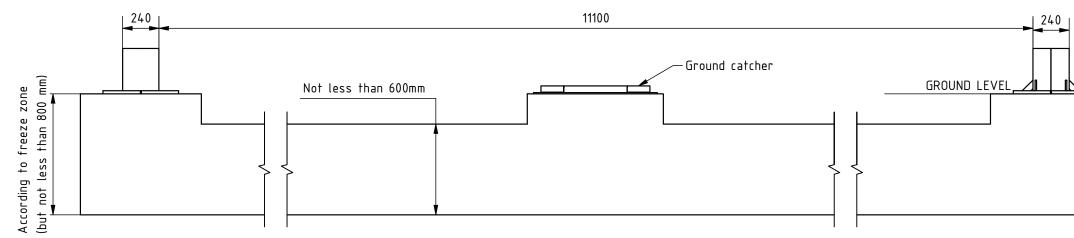

## Remarks:

1. All dimensions in mm.

2. Prepare foundation with concrete class C25. Concrete must be

reinforced with reinforcement bars or fibres and flat on top.

3. For gate installation put gateposts baskets inside concrete or use

anchors M24x400 or longer. Anchors must be over concrete surface between 70 - 100 mm .

4. Placing gate on or in foundation depending on detailed gate size -

to be chosen on installation site.

5. Ground catcher should be mounted after gate instalation.

6. This is suggested foundation plan. Dimensions, reinforcement, anchoring.

| HALSANG     | Rema  |
|-------------|-------|
| Designed by | Scale |
| G.Słoma     |       |
| Edited by   | Heigh |
| Number      | Draw  |
| 06012.0000  |       |