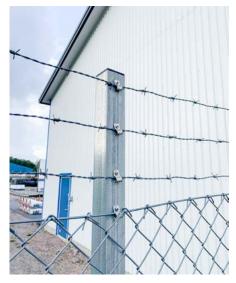

#### **POSTS**

Various post types and sections are available from stock in Magnelis execution or RAL coated execution (RAL 6005, RAL 6013, RAL 9005).