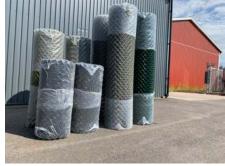

#### **MAGNELIS**

| Wire diam:                                    | 2,0 mm, 2,5 mm, 2,7 mm, 3,0 mm, 4 mm    |
|-----------------------------------------------|-----------------------------------------|
| Heights:                                      | 600 mm-4000 mm                          |
| Mesh sizes:                                   | 20 mm, 30 mm, 40 mm, 50 mm              |
| Rolls lengths:                                | 25 m (above 2 m - shorter roll lenghts) |
| Normal rolls as standard (compact on request) |                                         |

#### **PVC**

| Wire diam:        | 2,5/3,0 mm, 3,5/4,0 mm                |
|-------------------|---------------------------------------|
| Heights:          | 600 mm-4 000 mm                       |
| Standard colors : | RAL 6005, RAL 6013, RAL 9005          |
| Mesh sizes:       | 20 mm, 30 mm, 40 mm, 50mm             |
| Rolls lengths:    | 25 m (above 2 m shorter roll lenghts) |

Normal rolls as standard (compact on request)