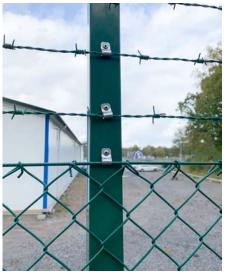

#### **POSTS**

Various post types and sections are available from stock in Magnelis execution or RAL coated execution (RAL 6005, RAL 6013, RAL 9005).

#### **OPTIONS**

- Other RAL colors on request.
- Other rolls lengths on request.