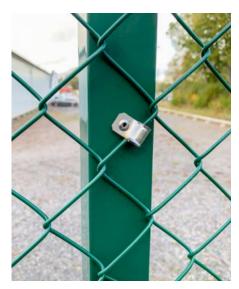

## **CHAINLINK FENCE**

### Traditional fencing system in woven mesh

#### **HALSANG • CHAIN LINK FENCE**

#### **POSTS**

Various post types and sections are available from stock in Magnelis execution or RAL coated execution (RAL 6005, RAL 6013, RAL 9005).