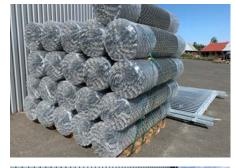

#### **MAGNELIS**

| Wire diam:                                    | 2,0 mm, 2,5 mm, 2,7 mm, 3,0 mm, 4 mm    |
|-----------------------------------------------|-----------------------------------------|
| Heights:                                      | 600 mm-4000 mm                          |
| Mesh sizes:                                   | 20 mm, 30 mm, 40 mm, 50 mm              |
| Rolls lengths:                                | 25 m (above 2 m - shorter roll lenghts) |
| Normal rolls as standard (compact on request) |                                         |

#### **PVC**

| Wire diam:        | 2,5/3,0 mm, 3,5/4,0 mm                |
|-------------------|---------------------------------------|
| Heights:          | 600 mm-4 000 mm                       |
| Standard colors : | RAL 6005, RAL 6013, RAL 9005          |
| Mesh sizes:       | 20 mm, 30 mm, 40 mm, 50mm             |
| Rolls lengths:    | 25 m (above 2 m shorter roll lenghts) |

Normal rolls as standard (compact on request)