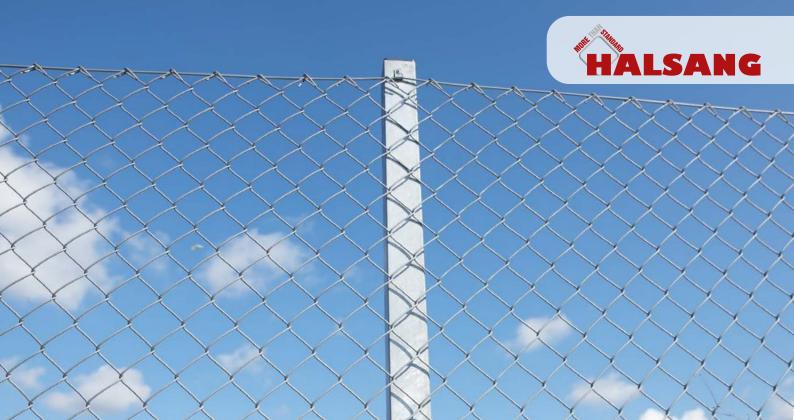

## **CHAINLINK FENCE**

### Traditional fencing system in woven mesh

#### **HALSANG • CHAIN LINK FENCE**