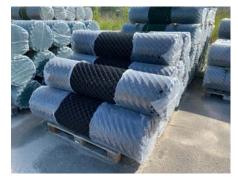

#### **MAGNELIS**

| Wire diam:                                    | 2,0 mm, 2,5 mm, 2,7 mm, 3,0 mm, 4 mm    |
|-----------------------------------------------|-----------------------------------------|
| Heights:                                      | 600 mm-4000 mm                          |
| Mesh sizes:                                   | 20 mm, 30 mm, 40 mm, 50 mm              |
| Rolls lengths:                                | 25 m (above 2 m - shorter roll lenghts) |
| Normal rolls as standard (compact on request) |                                         |

#### **PVC**

| Wire diam:        | 2,5/3,0 mm, 3,5/4,0 mm                |
|-------------------|---------------------------------------|
| Heights:          | 600 mm-4 000 mm                       |
| Standard colors : | RAL 6005, RAL 6013, RAL 9005          |
| Mesh sizes:       | 20 mm, 30 mm, 40 mm, 50mm             |
| Rolls lengths:    | 25 m (above 2 m shorter roll lenghts) |

Normal rolls as standard (compact on request)