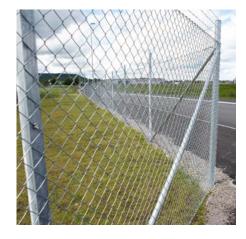

FACTORY • LOGISTICS
INFRASTRUCTURE • TRANSPORT
PUBLIC SPACES • BUILDINGS

# **FENCING**



Produced out of steel wire in Magnelis or PVC coated galvanized wire

## **CHAINLINK FENCE**

### Traditional fencing system in woven mesh

#### **ADVANTAGES**

#### **FAST AND SAFE**

The turnstiles are designed for continuous operation and can be successfully used in areas

#### **MAGNELIS**

Wire produced with Zn+Al+Mg coating, offering superior corrosion resistance and ecological benefits.

#### **HALSANG • CHAIN LINK FENCE**







#### TECHNICAL DESCRIPTION

#### **MAGNELIS**

| Wire diam:                                    | 2,0 mm, 2,5 mm, 2,7 mm, 3,0 mm, 4 mm    |
|-----------------------------------------------|-----------------------------------------|
| Heights:                                      | 600 mm-4000 mm                          |
| Mesh sizes: