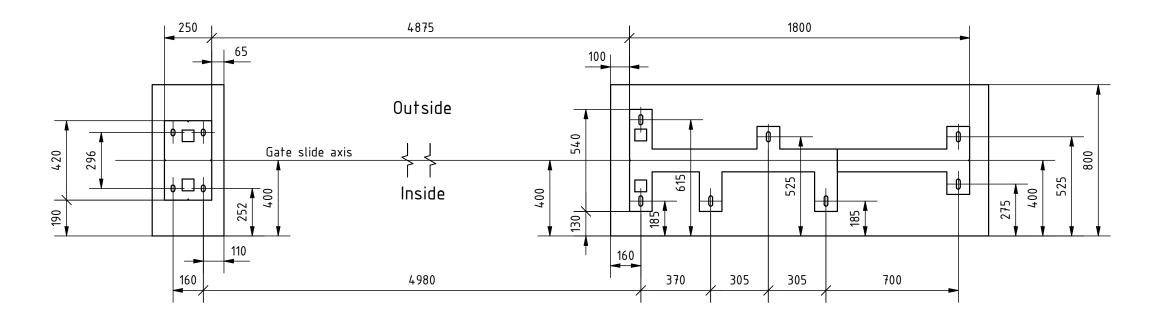

4. Expected concrete capacity 1,53 m<sup>3</sup>.

5. For gate installation use chemical anchors M16x300 (11 pcs.) or longer. Anchors must be minimum 80 mm over concrete surface. Minimum drilling depth 200 mm. For installation follow Fisher System rules.

6. This is suggested foundation plan. Demensions, reinforcment, anchoring.

| HALSANG                | Remarks         |                           |                    |                    |
|------------------------|-----------------|---------------------------|--------------------|--------------------|
| Designed by<br>D.Surma | Scale<br>1 : 20 | Format<br>A3              | Data<br>22.08.2023 | Sheet numer<br>1/1 |
| Edited by              | Height          | Width                     | Material           | Mass               |
| Number<br>03571.0037   | Drawing         | Drawing<br>FP Oden 5000 L |                    |                    |