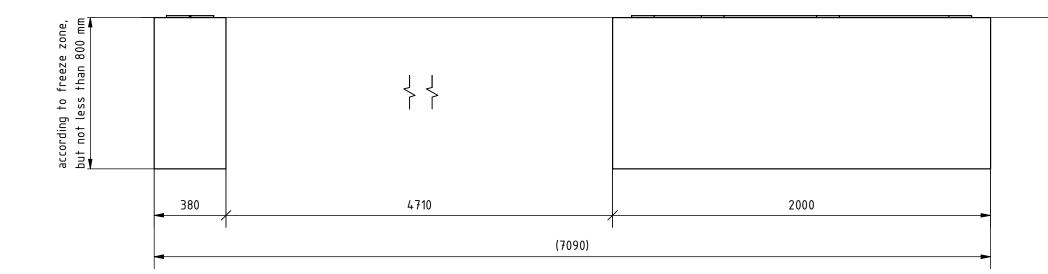

## Remarks:

1. All dimensions in mm.

2. Side view of foundations is from inside of property.

3. Prepare foundation with concrete class C25. Concrete must be reinforced with fibres/rebars and flat on top.

4. Expected concrete capacity 1,53 m<sup>3</sup>.

5. For gate installation use chemical anchors M16x300 (11 pcs.) or longer. Anchors must be minimum 80 mm over concrete surface. Minimum drilling depth 200 mm. For installation follow Fisher System rules.

6. This is suggested foundation plan. Demensions, reinforcment, anchoring.

| HALSANG                | Remarks         |                           |                    |                    |
|------------------------|-----------------|---------------------------|--------------------|--------------------|
| Designed by<br>D.Surma | Scale<br>1 : 20 | Format<br>A3              | Data<br>22.08.2023 | Sheet numer<br>1/1 |
| Edited by              | Height          | Width                     | Material           | Mass               |
| Number<br>03571.0037   | Drawing         | Drawing<br>FP Oden 5000 L |                    |                    |