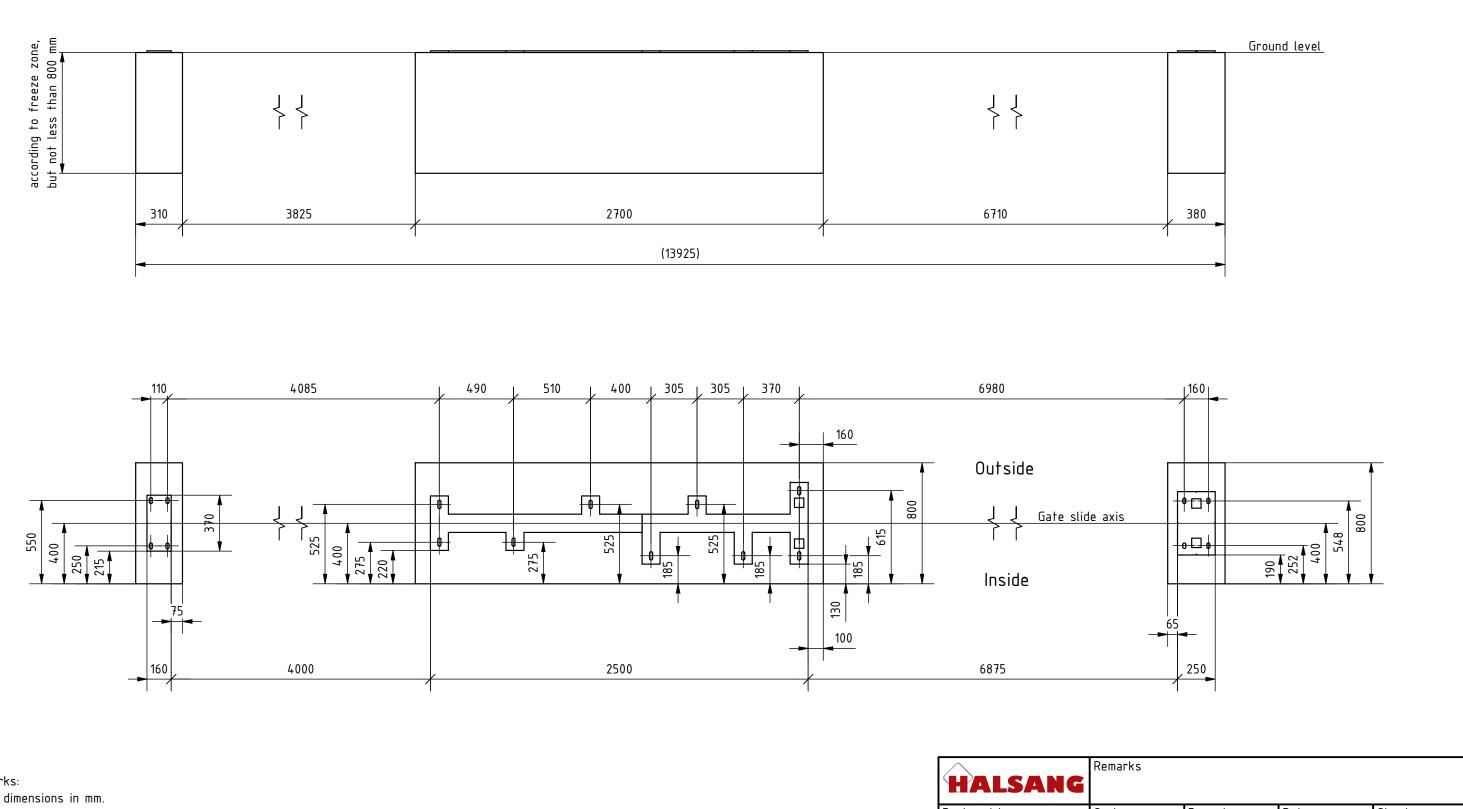

## Remarks:

1. All dimensions in mm.

2. Side view of foundations is from inside of property.

3. Prepare foundation with concrete class C25. Concrete must be reinforced with fibres/rebars and flat on top.

4. Expected concrete capacity 2,2 m<sup>3</sup>.

5. For gate installation use chemical anchors M16x240 (17 pcs.) or longer. Anchors must be minimum 80 mm over concrete surface. Minimum drilling depth 200 mm. For installation

follow Fisher System rules.

6. This is suggested foundation plan. Demensions, reinforcment, anchoring.

| HALSANG              | Remarks                                |        |            |             |
|----------------------|----------------------------------------|--------|------------|-------------|
| Designed by          | Scale                                  | Format | Data       | Sheet numer |
| D.Surma              | 1:25                                   | A3     | 29.03.2022 | 1/1         |
| Edited by            | Height                                 | Width  | Material   | Mass        |
| Number<br>03765.0068 | Drawing<br>Foundation plan Oden 7000 R |        |            | Rev.<br>A   |