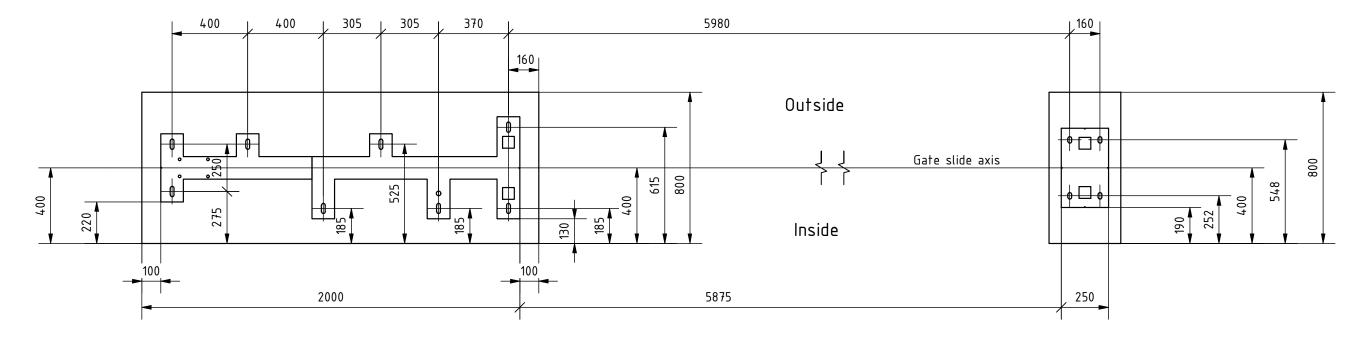

## Remarks:

- 1. All dimensions in mm.
- 2. Side view of foundations is from inside of property.
- 3. Prepare foundation with concrete class C25. Concrete must be reinforced with fibres/rebars and flat on top.
- 4. Expected concrete capacity 1,6 m<sup>3</sup>.
- 5. For gate installation use chemical anchors M16x300 (12 pcs.) or longer. Anchors must be minimum 80 mm over concrete surface. Minimum drilling depth 200 mm. For installation follow Fisher System rules.
- 6. This is suggested foundation plan. Demensions, reinforcment, anchoring.