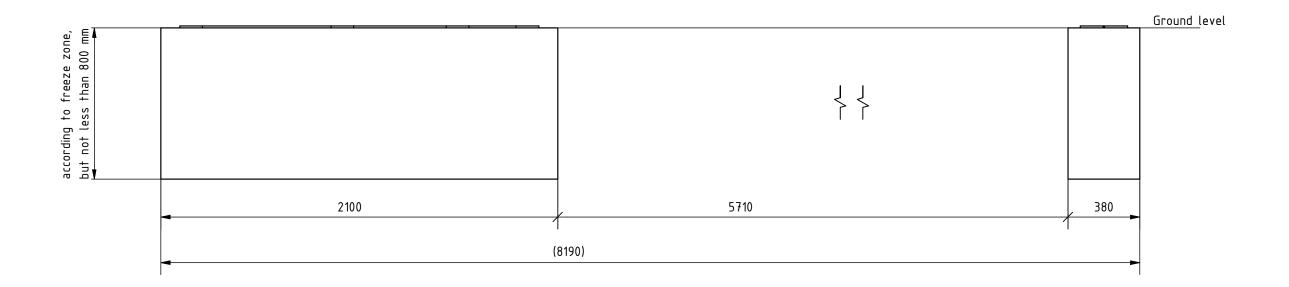

## Remarks:

- 1. All dimensions in mm.
- 2. Side view of foundations is from inside of property.
- 3. Prepare foundation with concrete class C25. Concrete must be reinforced with fibres/rebars and flat on top.
- 4. Expected concrete capacity 1,6 m<sup>3</sup>.
- 5. For gate installation use chemical anchors M16x300 (12 pcs.) or longer. Anchors must be minimum 80 mm over concrete surface. Minimum drilling depth 200 mm. For installation follow Fisher System rules.
- 6. This is suggested foundation plan. Demensions, reinforcment, anchoring.