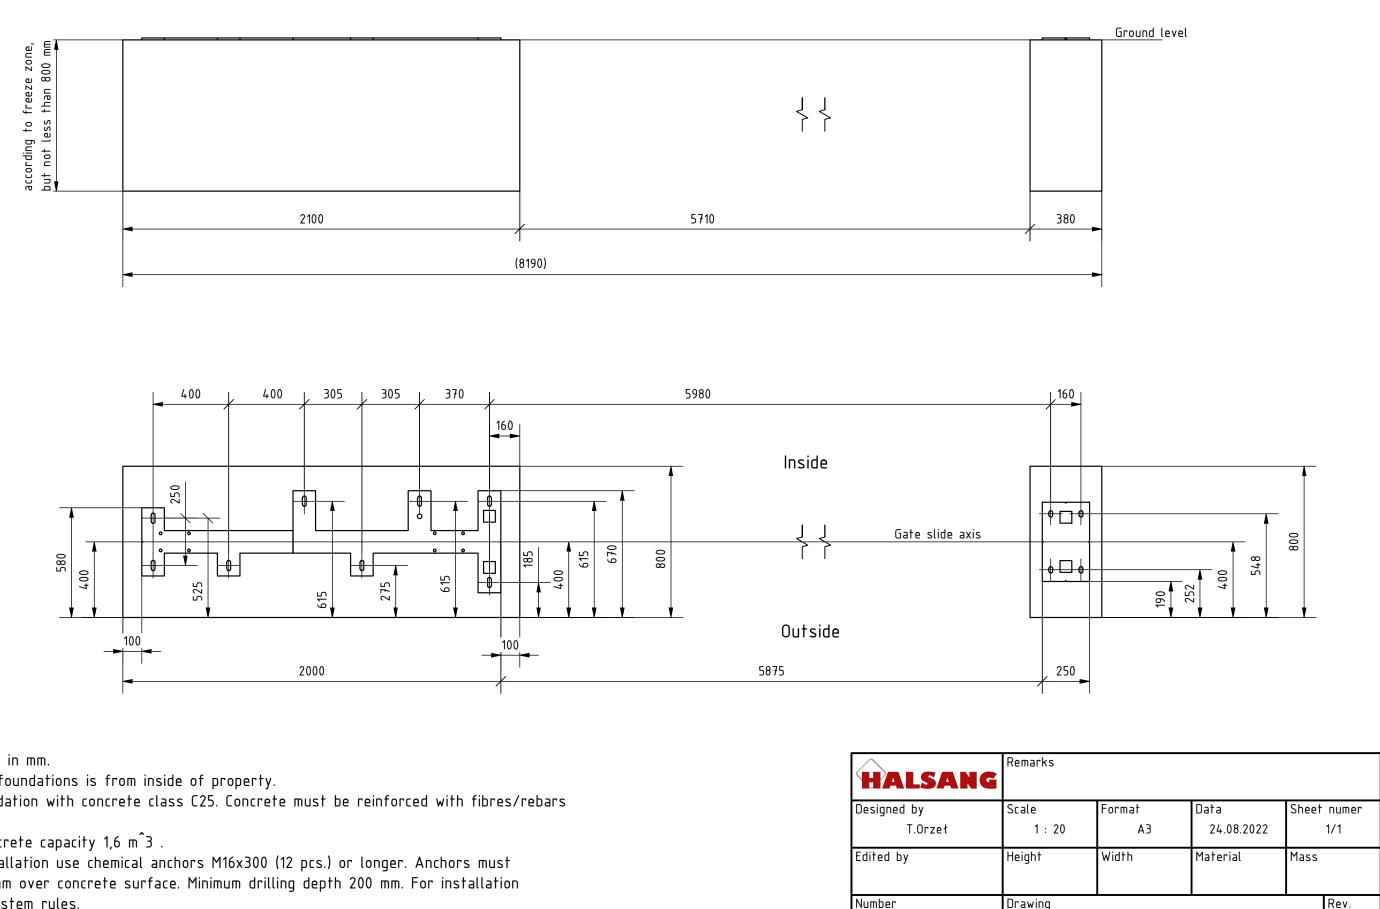

## Remarks:

1. All dimensions in mm.

2. Side view of foundations is from inside of property.

3. Prepare foundation with concrete class C25. Concrete must be reinforced with fibres/rebars and flat on top.

4. Expected concrete capacity 1,6 m<sup>2</sup>.

5. For gate installation use chemical anchors M16x300 (12 pcs.) or longer. Anchors must be minimum 80 mm over concrete surface. Minimum drilling depth 200 mm. For installation follow Fisher System rules.

6. This is suggested foundation plan. Demensions, reinforcment, anchoring.

| HALSANG     | Rema  |
|-------------|-------|
| Designed by | Scale |
| T.Orzeł     |       |
| Edited by   | Heigh |
| Number      | Draw  |
| 04362.0040  |       |