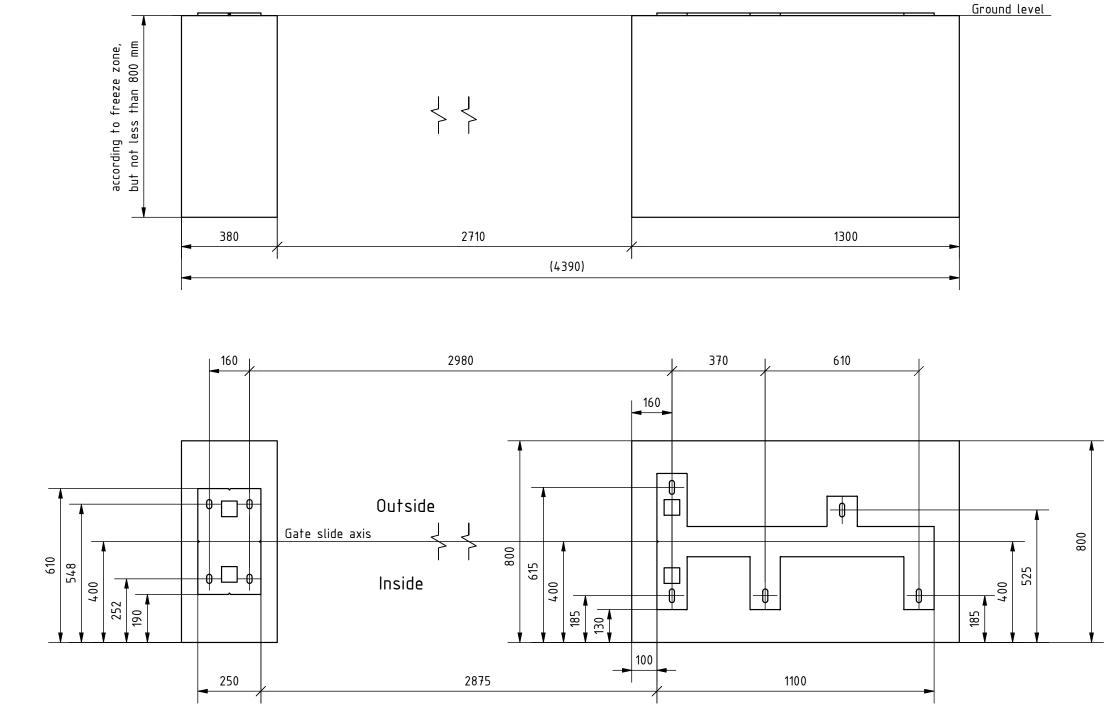

## Remarks:

1. All dimensions in mm.

2. Side view of foundations is from inside of property.

3. Prepare foundation with concrete class C25. Concrete must be reinforced with fibres/rebars and flat on top.

4. Expected concrete capacity 1,2 m<sup>3</sup>.

5. For gate installation use chemical anchors M16x300 (11 pcs.) or longer. Anchors must be minimum 80 mm over concrete surface. Minimum drilling depth 200 mm. For installation follow Fisher System rules.

6. This is suggested foundation plan. Demensions, reinforcment, anchoring.

| HALSAN                 | Remarks         |                           |                    |                    |
|------------------------|-----------------|---------------------------|--------------------|--------------------|
| Designed by<br>T.Orzeł | Scale<br>1 : 15 | Format<br>A3              | Data<br>22.08.2023 | Sheet numer<br>1/1 |
| Edited by              | Height          | Width                     | Material           | Mass               |
| Number<br>05948.0038   | Drawing         | Drawing<br>FP Oden 3000 L |                    |                    |