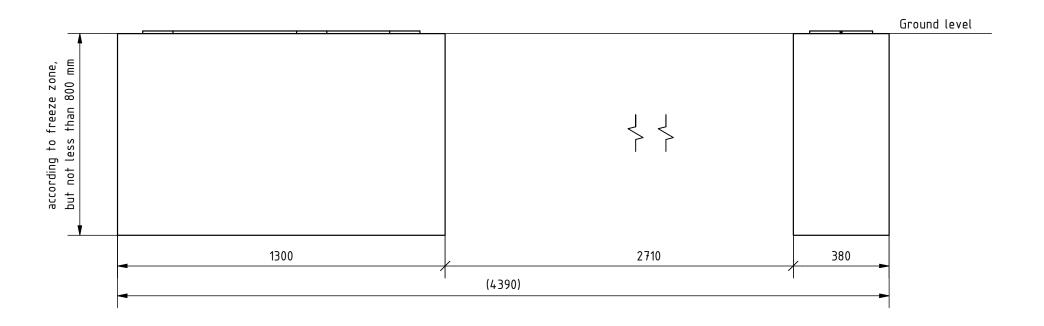

## Remarks:

- 1. All dimensions in mm.
- 2. Side view of foundations is from inside of property.
- 3. Prepare foundation with concrete class C25. Concrete must be reinforced with fibres/rebars and flat on top.
- 4. Expected concrete capacity 1,2 m<sup>3</sup>.
- 5. For gate installation use chemical anchors M16x300 (9 pcs.) or longer. Anchors must be minimum 80 mm over concrete surface. Minimum drilling depth 200 mm. For installation follow Fisher System rules.
- 6. This is suggested foundation plan. Demensions, reinforcment, anchoring.