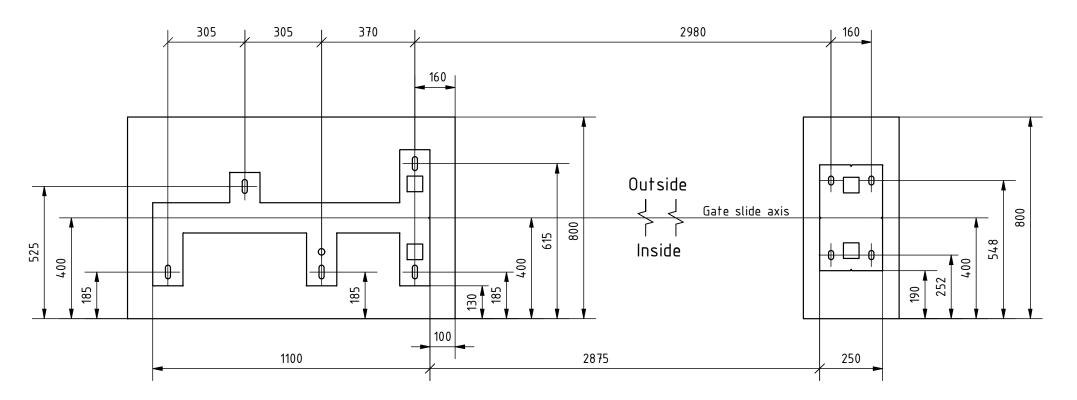

## Remarks:

- 1. All dimensions in mm.
- 2. Side view of foundations is from inside of property.
- 3. Prepare foundation with concrete class C25. Concrete must be reinforced with fibres/rebars and flat on top.
- 4. Expected concrete capacity 1,2 m<sup>3</sup>.
- 5. For gate installation use chemical anchors M16x300 (9 pcs.) or longer. Anchors must be minimum 80 mm over concrete surface. Minimum drilling depth 200 mm. For installation follow Fisher System rules.
- 6. This is suggested foundation plan. Demensions, reinforcment, anchoring.