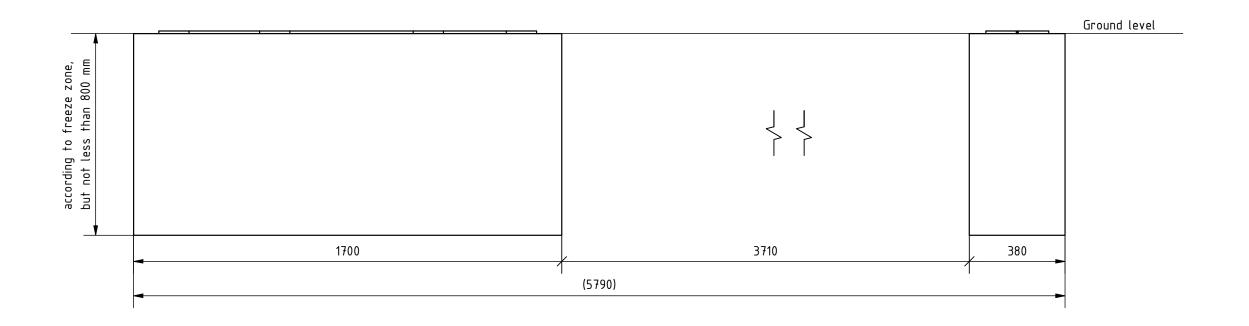

## Remarks:

- 1. All dimensions in mm.
- 2. Side view of foundations is from inside of property.
- 3. Prepare foundation with concrete class C25. Concrete must be reinforced with fibres/rebars and flat on top.
- 4. Expected concrete capacity 1,4 m<sup>3</sup>.
- 5. For gate installation use chemical anchors M16x300 (11 pcs.) or longer. Anchors must be minimum 80 mm over concrete surface. Minimum drilling depth 200 mm. For installation follow Fisher System rules.
- 6. This is suggested foundation plan. Demensions, reinforcment, anchoring.