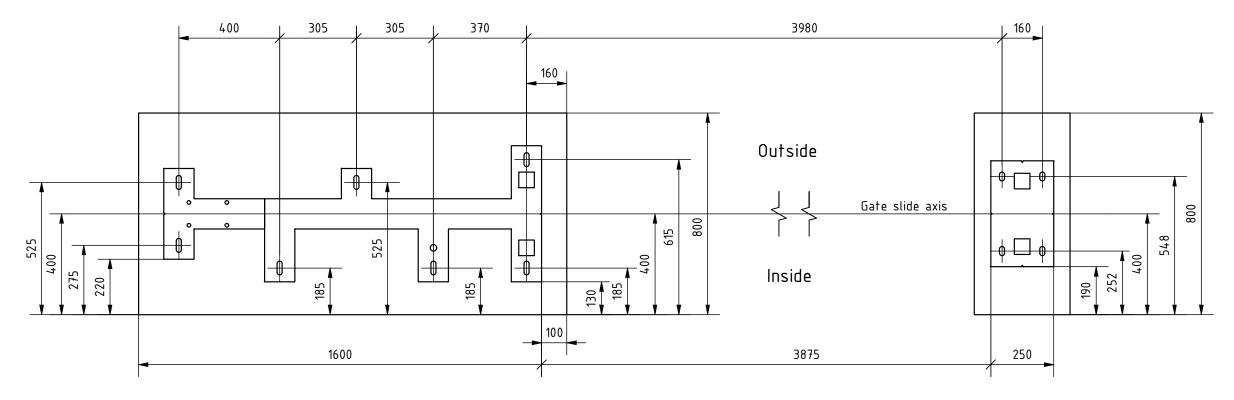

## Remarks:

- 1. All dimensions in mm.
- 2. Side view of foundations is from inside of property.
- 3. Prepare foundation with concrete class C25. Concrete must be reinforced with fibres/rebars and flat on top.
- 4. Expected concrete capacity 1,4 m<sup>3</sup>.
- 5. For gate installation use chemical anchors M16x300 (11 pcs.) or longer. Anchors must be minimum 80 mm over concrete surface. Minimum drilling depth 200 mm. For installation follow Fisher System rules.
- 6. This is suggested foundation plan. Demensions, reinforcment, anchoring.