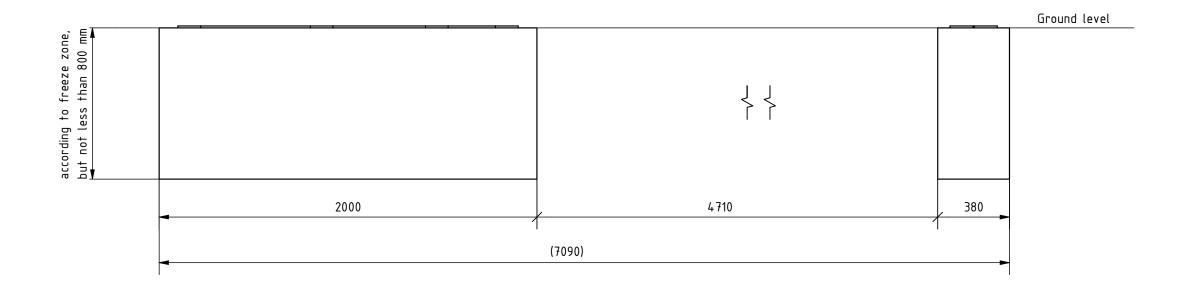

## Remarks:

- 1. All dimensions in mm.
- 2. Side view of foundations is from inside of property.
- 3. Prepare foundation with concrete class C25. Concrete must be reinforced with fibres/rebars and flat on top.
- 4. Expected concrete capacity 1,6 m<sup>3</sup>.
- 5. For gate installation use chemical anchors M16x300 (12 pcs.) or longer. Anchors must be minimum 80 mm over concrete surface. Minimum drilling depth 200 mm. For installation follow Fisher System rules.
- 6. This is suggested foundation plan. Demensions, reinforcment, anchoring.