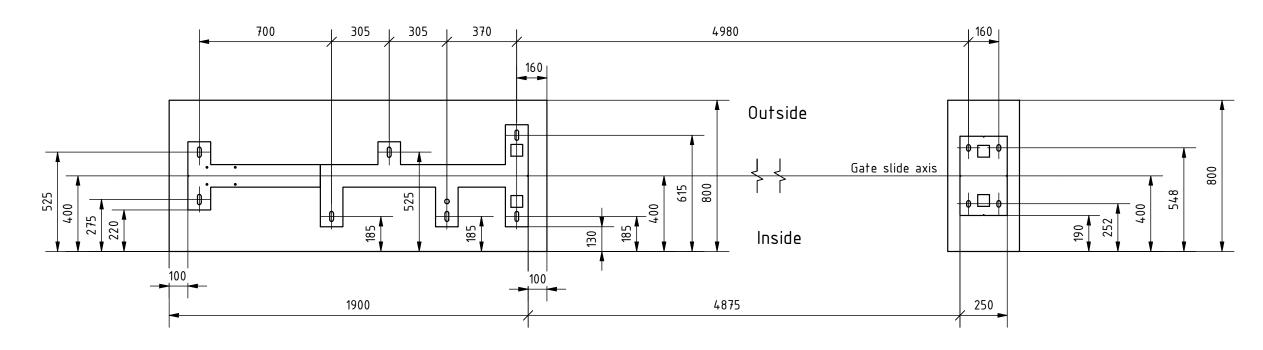

## Remarks:

- 1. All dimensions in mm.
- 2. Side view of foundations is from inside of property.
- 3. Prepare foundation with concrete class C25. Concrete must be reinforced with fibres/rebars and flat on top.
- 4. Expected concrete capacity 1,6 m<sup>3</sup>.
- 5. For gate installation use chemical anchors M16x300 (12 pcs.) or longer. Anchors must be minimum 80 mm over concrete surface. Minimum drilling depth 200 mm. For installation follow Fisher System rules.
- 6. This is suggested foundation plan. Demensions, reinforcment, anchoring.