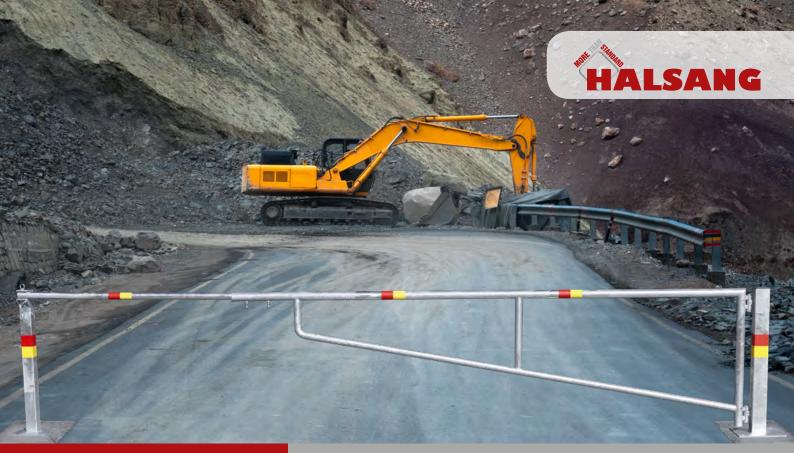

# **MANUAL ROAD BARRIERS**

Halsang manual road barriers offers an easy and cost effective vehicle entrance solution. The barriers are available as either lift/rising- or swing barriers.

### LIFT/RAISING BARRIERS

Produced in HDG steel. The barrier arm and posts are equipped with reflex (red/yellow). Counter weight adapted for opening width 3-5m. The barrier arm can be locked both in open and closed position. The posts welded on a base plate for direct fixation on concrete foundation.

# **SWING BARRIERS**

Produced in HDG steel. The barrier arm and posts are equipped with reflex (red/yellow). The barrier arm is adjustable for opening width 3-6m. For wider openings - double barrier installations are possible.