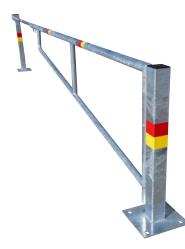

### LIFT/RAISING BARRIERS

Produced in HDG steel. The barrier arm and posts are equipped with reflex (red/yellow). Counter weight adapted for opening width 3-5m. The barrier arm can be locked both in open and closed position. The posts welded on a base plate for direct fixation on concrete foundation.

| Guiding post | 2 pcs 100x50 mm |
|--------------|-----------------|
| End post     | 60x60 mm        |
| Height       | 1 000 mm        |
| Barrier arm  | Ø 62 mm         |
| Weight       | 95 kg           |