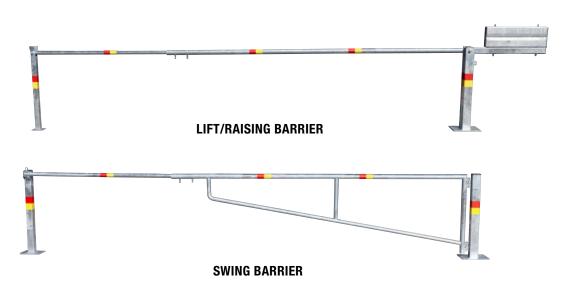

### LIFT/RAISING BARRIERS

Produced in HDG steel. The barrier arm and posts are equipped with reflex (red/yellow). Counter weight adapted for opening width 3-5m. The barrier arm can be locked both in open and closed position. The posts welded on a base plate for direct fixation on concrete foundation.

| Guiding post | 2 pcs 100x50 mm |
|--------------|-----------------|
| End post     | 60x60 mm        |
| Height       | 1 000 mm        |
| Barrier arm  | Ø 62 mm         |
| Weight       | 95 kg           |

# **SWING BARRIERS**

Produced in HDG steel. The barrier arm and posts are equipped with reflex (red/yellow). The barrier arm is adjustable for opening width 3-6m. For wider openings - double barrier installations are possible.

The barrier arm can be locked in closed position. If locked in open posistion is requested an additional end post/posts needs to be ordered.

The posts are welded on a base plate for direct fixation on concrete foundation.

| Guiding post | 100x100mm                       |
|--------------|---------------------------------|
| End post     | 80x80mm                         |
| Height       | 1 000mm                         |
| Barrier arm  | Ø 72 mm, adjustable arm Ø 52 mm |
| Weight       | 65 Kg                           |