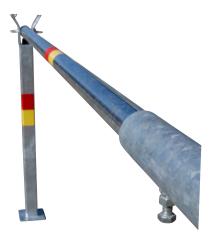

### LIFT/RAISING BARRIERS

Produced in HDG steel. The barrier arm and posts are equipped with reflex (red/yellow). Counter weight adapted for opening width 3-5m. The barrier arm can be locked both in open and closed position. The posts welded on a base plate for direct fixation on concrete foundation.

| Guiding post | 2 pcs 100x50 mm |
|--------------|-----------------|
| End post     | 60x60 mm        |
| Height       | 1 000 mm        |
| Barrier arm  | Ø 62 mm         |
| Weight       | 95 kg           |