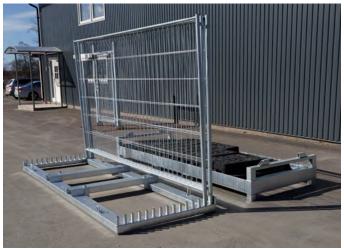

#### **LOGISTICS**

A number of different transport pallets for optimal, fast and safe handling.