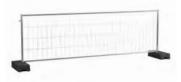

2.2 m.
- Heights: 2 m and 1.1 m
- Hot galvanized execution after welding.
- Hand-welded mobile panels with 360 degree welding.
- "Tube-in-Tube welding". All horizontal pipe profiles are fully welded into the vertical tubes, which provides high stability and extremely strong corners.

#### LIFETIME

Halsang mobile fences have a significantly longer lifetime compared to traditional mobile fences made in pre-galvanized execution, which leads to a significantly better overall economy. Halsang building fence panels eliminate the problem of loose/breaking weldings.













#### **LOGISTICS**

A number of different transport pallets for optimal, fast and safe handling.





#### **MOBILE FENCING**

2,2 x 2,0 m



#### **MOBILE FENCING**

3,5 x 2,0 m



#### **MOBILE FENCING**

3,5 x 1,1 m



#### **WIDE ACCESSORY PROGRAM**

Below is a selection of accessories for different requests and solutions.















# MOBILE SPEED FOLDING GATES, SWING GATES AND TURNSTILES

Halsäng also offers different mobile gate solutions for construction sites.

Prepared for ID06.





We reserve the right to make any changes to technical specifications for product development and for governmental requirements. © Halsängs Stängsel AB • Swedent • 2019