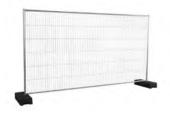

panels are available in widths 3.5 m or 2.2 m.
- Heights: 2 m and 1.1 m
- Hot galvanized execution after welding.
- Hand-welded mobile panels with 360 degree welding.
- "Tube-in-Tube welding". All horizontal pipe profiles are fully welded into the vertical tubes, which provides high stability and extremely strong corners.

#### LIFETIME

Halsang mobile fences have a significantly longer lifetime compared to traditional mobile fences made in pre-galvanized execution, which leads to a significantly better overall economy. Halsang building fence panels eliminate the problem of loose/breaking weldings.













#### **LOGISTICS**

A number of different transport pallets for optimal, fast and safe handling.





#### **MOBILE FENCING**

2,2 x 2,0 m



#### **MOBILE FENCING**

3,5 x 2,0 m



#### **MOBILE FENCING**

3,5 x 1,1 m



#### **WIDE ACCESSORY PROGRAM**

Below is a selection of accessories for different requests and solutions.















# MOBILE SPEED FOLDING GATES, SWING GATES AND TURNSTILES

Halsäng also offers different mobile gate solutions for construction sites.

Prepared for ID06.





We reserve the right to make any changes to technical specifications for product development and for governmental requirements. © Halsängs Stängsel AB • Swedent • 2019