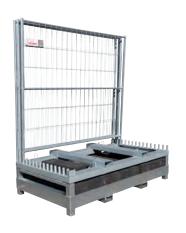

#### **LOGISTICS**

A number of different transport pallets for optimal, fast and safe handling.