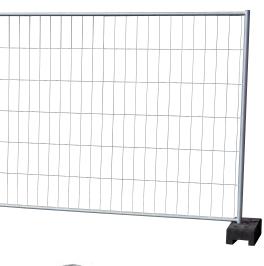

#### QUALITY

Halsang offers building fencing with unique construction and very high quality.

- The panels are available in widths 3.5 m or 2.2 m.
- Heights: 2 m and 1.1 m
- Hot galvanized execution after welding.
- Hand-welded mobile panels with 360 degree welding.
- "Tube-in-Tube welding". All horizontal pipe profiles are fully welded into the vertical tubes, which provides high stability and extremely strong corners.

#### **MOBILE FENCING**

2,2 x 2,0 m

#### **MOBILE FENCING**

3,5 x 2,0 m

#### **MOBILE FENCING**

3,5 x 1,1 m