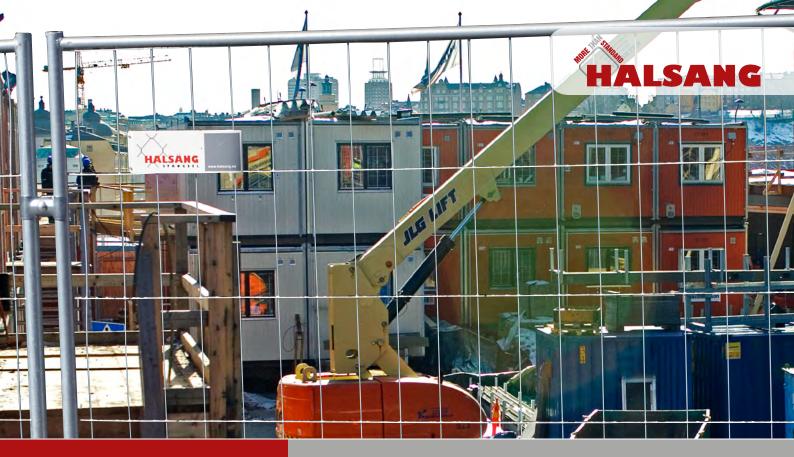

CONSTRUCTION SITES
EVENTS • TEMPORARY SECURITY
SOLUTIONS

### **HALSANG MOBILE FENCE**

Mobile solutions for construction sites, events, temporary security solutions, etc.