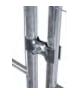

#### QUALITY

Halsang offers building fencing with unique construction and very high quality.

- The panels are available in widths 3.5 m or 2.2 m.
- Heights: 2 m and 1.1 m
- Hot galvanized execution after welding.
- Hand-welded mobile panels with 360 degree welding.
- "Tube-in-Tube welding". All horizontal pipe profiles are fully welded into the vertical tubes, which provides high stability and extremely strong corners.