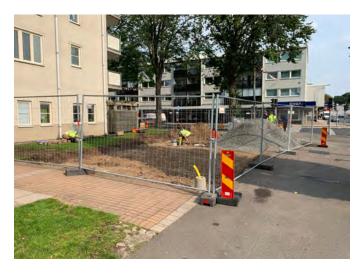

### **HALSANG MOBILE FENCE**

Mobile solutions for construction sites, events, temporary security solutions, etc.

#### QUALITY

Halsang offers building fencing with unique construction and very high quality.

- The panels are available in widths 3.5 m or 2.2 m.
- Heights: 2 m and 1.1 m
- Hot galvanized execution after welding.
- Hand-welded mobile panels with 360 degree welding.
- "Tube-in-Tube welding". All horizontal pipe profiles are fully welded into the vertical tubes, which provides high stability and extremely strong corners.