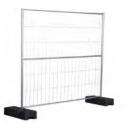

nstruction and very high quality.

- The panels are available in widths 3.5 m or 2.2 m.
- Heights: 2 m and 1.1 m
- Hot galvanized execution after welding.
- Hand-welded mobile panels with 360 degree welding.
- "Tube-in-Tube welding". All horizontal pipe profiles are fully welded into the vertical tubes, which provides high stability and extremely strong corners.

#### LIFETIME

Halsang mobile fences have a significantly longer lifetime compared to traditional mobile fences made in pre-galvanized execution, which leads to a significantly better overall economy. Halsang building fence panels eliminate the problem of loose/breaking weldings.













#### **LOGISTICS**

A number of different transport pallets for optimal, fast and safe handling.





#### **MOBILE FENCING**

2,2 x 2,0 m



#### **MOBILE FENCING**

3,5 x 2,0 m



#### **MOBILE FENCING**

3,5 x 1,1 m



#### **WIDE ACCESSORY PROGRAM**

Below is a selection of accessories for different requests and solutions.















# MOBILE SPEED FOLDING GATES, SWING GATES AND TURNSTILES

Halsäng also offers different mobile gate solutions for construction sites.

Prepared for ID06.





We reserve the right to make any changes to technical specifications for product development and for governmental requirements. © Halsängs Stängsel AB • Swedent • 2019