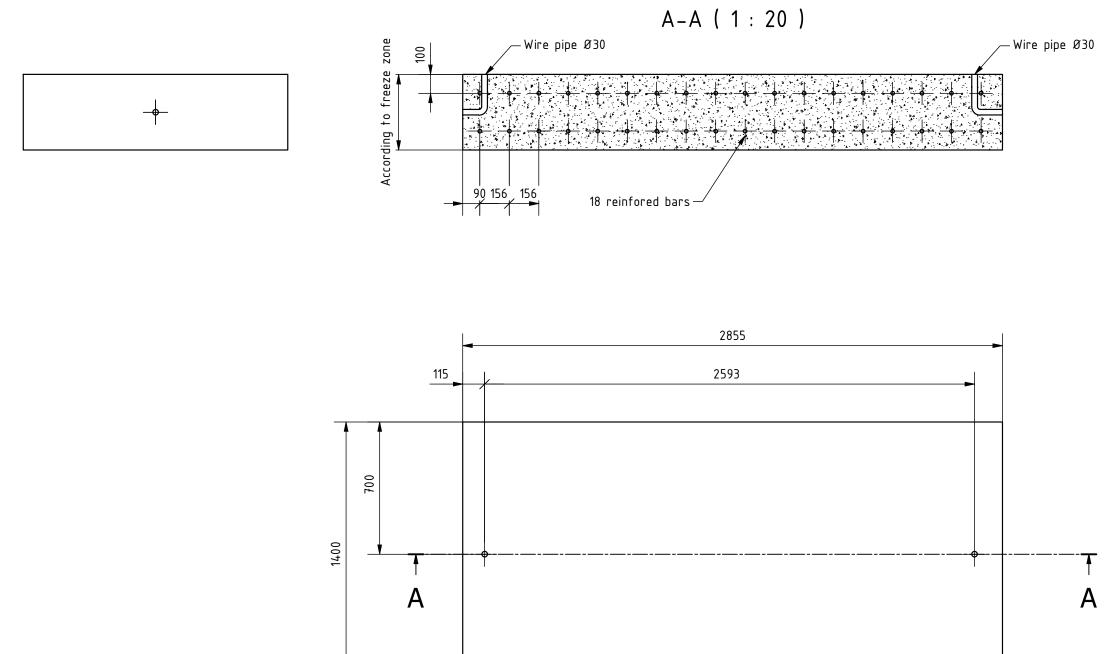

1. All dimensions in mm.

2. Prepare foundation with concrete class C25. Concrete must be reinforced with reinforcement bars or fibres and flat on the top.

3. For turnstile installation, put turnstile on prepared foundation- wire pipes with 230V AC supply should be just under turnstile's main posts. lay out and drill holes for appropriate anchors.

4. Placing turnstile on foundation depending on detailed turnstile size- to be chosen on installation site.

5. This is suggest foundation plan. Dimensions, reinforcement, anchoring.

| HALSANG     | Rema  |
|-------------|-------|
| Designed by | Scale |
| D.Surma     |       |
| Edited by   | Heigh |
| Number      | Draw  |
| S.004690    |       |