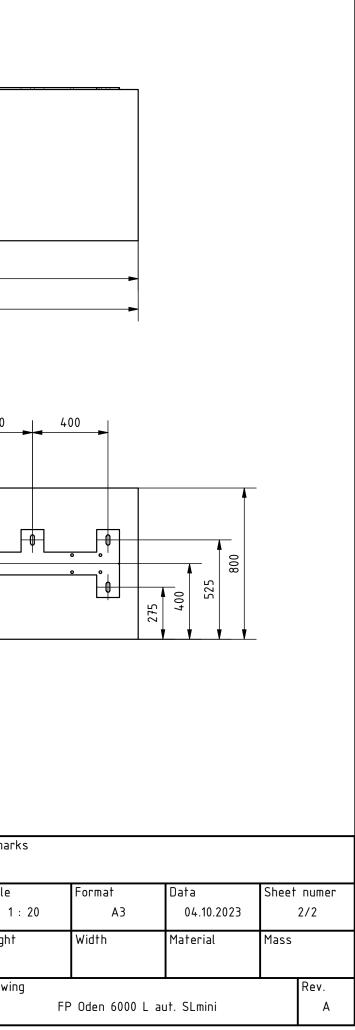

Remarks:

1. All dimensions in mm.

2. Side view of foundations is from inside of property.

3. Prepare foundation with concrete class C25. Concrete must be

reinforced with fibres/rebars and flat on top.

4. Expected concrete capacity 1,7 m<sup>3</sup>.

5. For gate installation use chemical anchors M16x300 (12 pcs.) or longer.

Anchors must be minimum 80 mm over concrete surface. Minimum drilling

depth 200 mm. For installation follow Fisher System rules.

6. This is suggested foundation plan. Demensions, reinforcment, anchoring.

| HALSANG     | Remarks                      |        |            |             |      |
|-------------|------------------------------|--------|------------|-------------|------|
| Designed by | Scale                        | Format | Data       | Sheet numer |      |
| T.Orzeł     | 1 : 20                       | A3     | 04.10.2023 | 1/2         |      |
| Edited by   | Height                       | Width  | Material   | Mass        |      |
| Number      | Drawing                      |        |            | F           | Rev. |
| S.004988    | FP Oden 6000 L aut. SLmini A |        |            |             |      |

6. This is suggested foundation plan. Demensions, reinforcment, anchoring.

| HALSANG     | Rema  |
|-------------|-------|
| Designed by | Scale |
| T.Orzeł     |       |
| Edited by   | Heigh |
| Number      | Draw  |
| S.004988    |       |