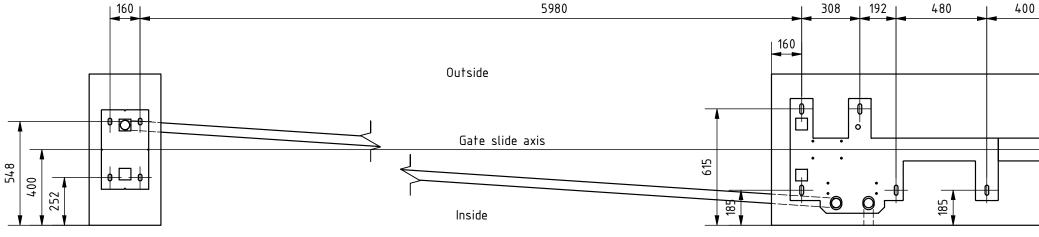

Remarks:

1. All dimensions in mm.

2. Side view of foundations is from inside of property.

3. Prepare foundation with concrete class C25. Concrete must be

reinforced with fibres/rebars and flat on top.

4. Expected concrete capacity 1,7 m<sup>3</sup>.

5. For gate installation use chemical anchors M16x300 (12 pcs.) or longer.

Anchors must be minimum 80 mm over concrete surface. Minimum drilling

depth 200 mm. For installation follow Fisher System rules.

6. This is suggested foundation plan. Demensions, reinforcment, anchoring.

| HALSANG     | Remarks                      |        |            |             |      |
|-------------|------------------------------|--------|------------|-------------|------|
| Designed by | Scale                        | Format | Data       | Sheet numer |      |
| T.Orzeł     | 1 : 20                       | A3     | 04.10.2023 | 1/2         |      |
| Edited by   | Height                       | Width  | Material   | Mass        |      |
| Number      | Drawing                      |        |            | F           | Rev. |
| S.004988    | FP Oden 6000 L aut. SLmini A |        |            |             |      |

6. This is suggested foundation plan. Demensions, reinforcment, anchoring.

| HALSANG     | Rema  |
|-------------|-------|
| Designed by | Scale |
| T.Orzeł     |       |
| Edited by   | Heigh |
| Number      | Draw  |
| S.004988    |       |