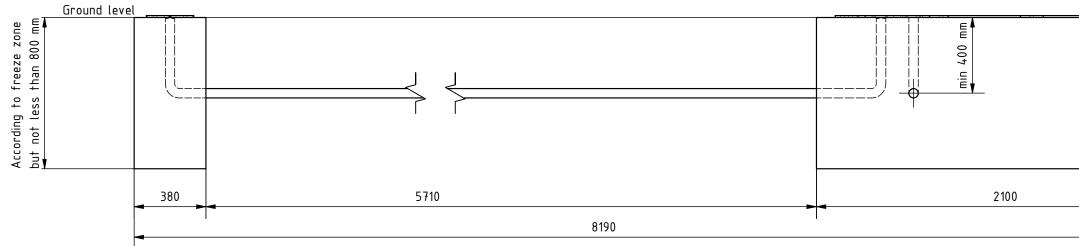

Remarks:

1. All dimensions in mm.

2. Side view of foundations is from inside of property.

3. Prepare foundation with concrete class C25. Concrete must be reinforced with fibres/rebars and flat on top.

4. Expected concrete capacity 1,7 m<sup>3</sup>.

5. For gate installation use chemical anchors M16x300 (12 pcs.) or longer.

Anchors must be minimum 80 mm over concrete surface. Minimum drilling

depth 200 mm. For installation follow Fisher System rules.

6. This is suggested foundation plan. Demensions, reinforcment, anchoring.

| HALSANG     | Rema  |
|-------------|-------|
| Designed by | Scale |
| T.Orzeł     |       |
| Edited by   | Heigh |
| Number      | Draw  |
| S.004988    |       |