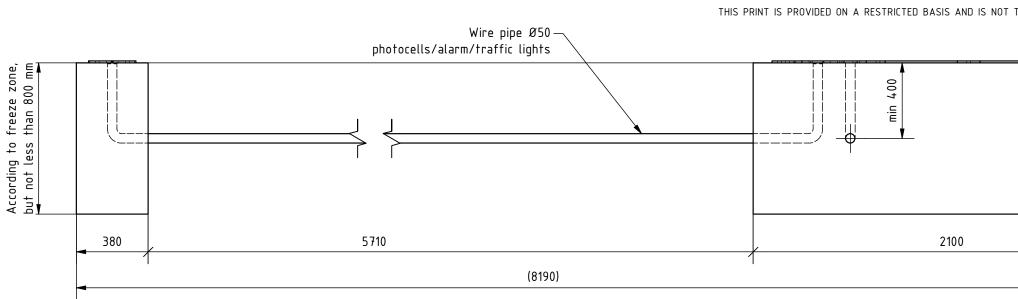

Remarks:

1. All dimensions in mm.

2. Side view of foundations is from inside of property.

3. Prepare foundation with concrete class C25. Concrete must be

reinforced with fibres/rebars and flat on top.

4. Expected concrete capacity 1,7 m<sup>3</sup>.

5. For gate installation use chemical anchors M16x300 (12 pcs.) or longer.

Anchors must be minimum 80 mm over concrete surface. Minimum drilling

depth 200 mm. For installation follow Fisher System rules.

6. This is suggested foundation plan. Demensions, reinforcment, anchoring.

| HALSANG     | Remarks                      |        |            |             |      |
|-------------|------------------------------|--------|------------|-------------|------|
| Designed by | Scale                        | Format | Data       | Sheet numer |      |
| T.Orzeł     | 1 : 20                       | A3     | 04.10.2023 | 1/2         |      |
| Edited by   | Height                       | Width  | Material   | Mass        |      |
| Number      | Drawing                      |        |            | F           | Rev. |
| S.004988    | FP Oden 6000 L aut. SLmini A |        |            |             |      |