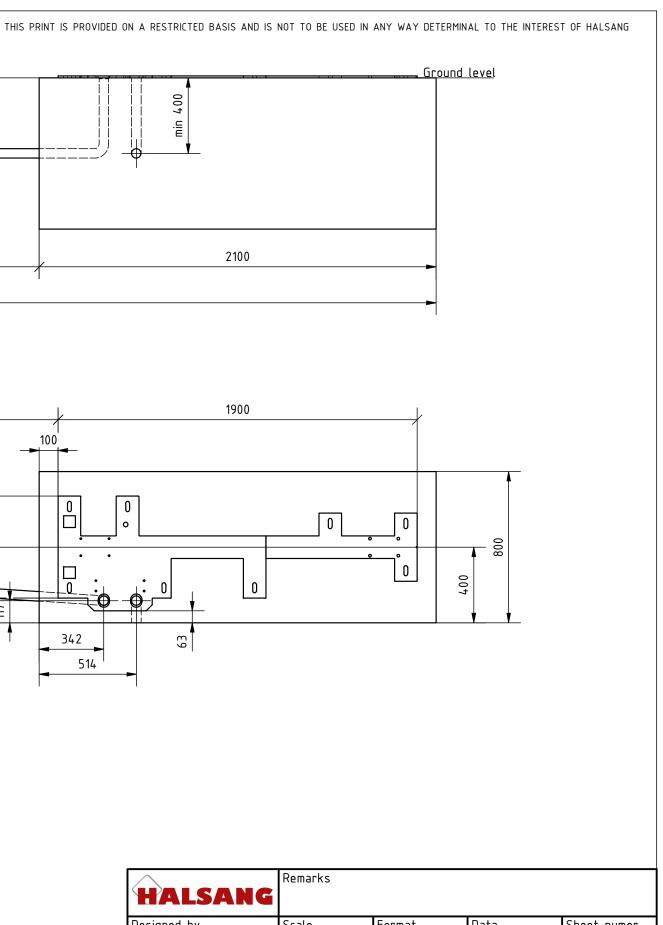

6. This is suggested foundation plan. Demensions, reinforcment, anchoring.

| HALSANG     | Remarks                      |        |            |             |      |
|-------------|------------------------------|--------|------------|-------------|------|
| Designed by | Scale                        | Format | Data       | Sheet numer |      |
| T.Orzeł     | 1 : 20                       | A3     | 04.10.2023 | 1/2         |      |
| Edited by   | Height                       | Width  | Material   | Mass        |      |
| Number      | Drawing                      |        |            | F           | Rev. |
| S.004988    | FP Oden 6000 L aut. SLmini A |        |            |             |      |

6. This is suggested foundation plan. Demensions, reinforcment, anchoring.

| HALSANG     | Rema  |
|-------------|-------|
| Designed by | Scale |
| T.Orzeł     |       |
| Edited by   | Heigh |
| Number      | Draw  |
| S.004988    |       |