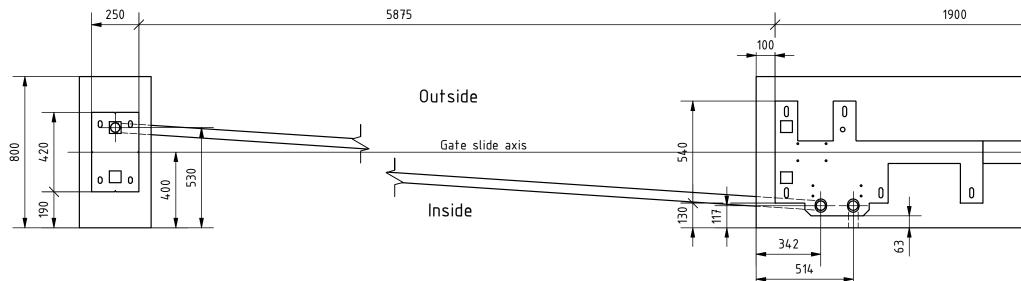

5. For gate installation use chemical anchors M16x300 (12 pcs.) or longer.

Anchors must be minimum 80 mm over concrete surface. Minimum drilling

depth 200 mm. For installation follow Fisher System rules.