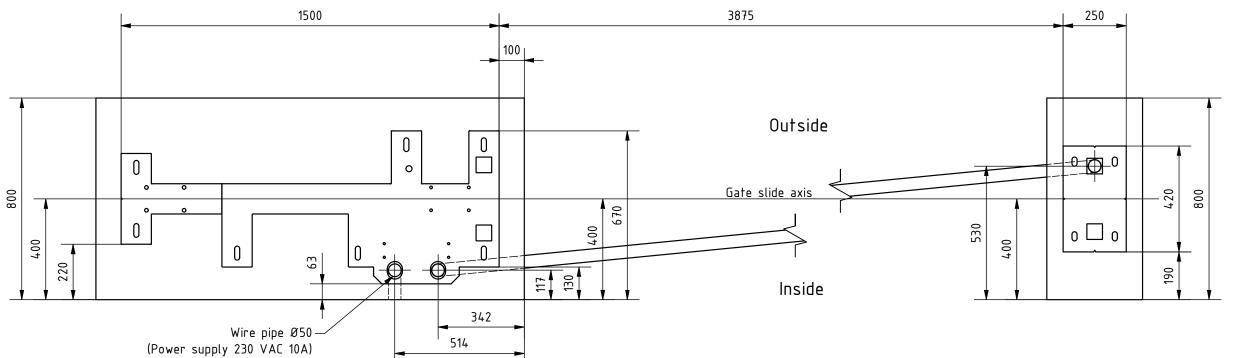

## Remarks:

- 1. All dimensions in mm.
- 2. Side view of foundations is from inside of property.
- 3. Prepare foundation with concrete class C25. Concrete must be reinforced with fibres/rebars and flat on top.
- 4. Expected concrete capacity 1,6 m<sup>3</sup>.
- 5. For gate installation use chemical anchors M16x300 (11 pcs.) or longer. Anchors mustbe minimum 80 mm over concrete surface. Minimum drilling depth 200 mm. For installation follow Fisher System rules.
- 6. This is suggested foundation plan. Demensions, reinforcment, anchoring.

## Remarks:

- 1. All dimensions in mm.
- 2. Side view of foundations is from inside of property.
- 3. Prepare foundation with concrete class C25. Concrete must be reinforced with fibres/rebars and flat on top.
- 4. Expected concrete capacity 1,6 m<sup>2</sup> .
- 5. For gate installation use chemical anchors M16x300 (11 pcs.) or longer. Anchors mustbe minimum 80 mm over concrete surface. Minimum drilling depth 200 mm. For installation follow Fisher System rules.
- 6. This is suggested foundation plan. Demensions, reinforcment, anchoring.