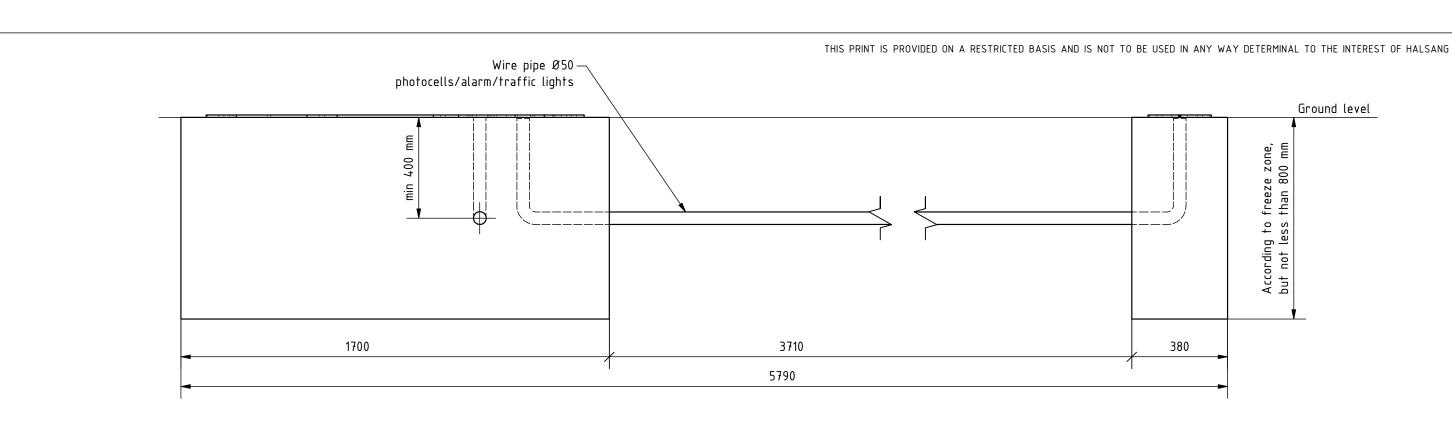

## Remarks:

- 1. All dimensions in mm.
- 2. Side view of foundations is from inside of property.
- 3. Prepare foundation with concrete class C25. Concrete must be reinforced with fibres/rebars and flat on top.
- 4. Expected concrete capacity 1,6 m<sup>3</sup>.
- 5. For gate installation use chemical anchors M16x300 (11 pcs.) or longer. Anchors mustbe minimum 80 mm over concrete surface. Minimum drilling depth 200 mm. For installation follow Fisher System rules.
- 6. This is suggested foundation plan. Demensions, reinforcment, anchoring.

## Remarks:

- 1. All dimensions in mm.
- 2. Side view of foundations is from inside of property.
- 3. Prepare foundation with concrete class C25. Concrete must be reinforced with fibres/rebars and flat on top.
- 4. Expected concrete capacity 1,6 m<sup>2</sup> .
- 5. For gate installation use chemical anchors M16x300 (11 pcs.) or longer. Anchors mustbe minimum 80 mm over concrete surface. Minimum drilling depth 200 mm. For installation follow Fisher System rules.
- 6. This is suggested foundation plan. Demensions, reinforcment, anchoring.