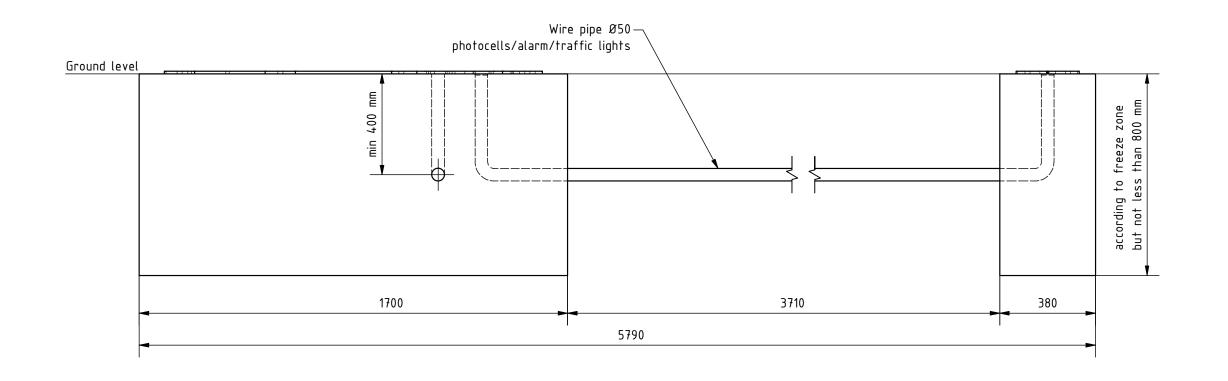

## Remarks:

- 1. All dimensions in mm.
- 2. Side view of foundations is from inside of property.
- 3. Prepare foundation with concrete class C25. Concrete must be reinforced with fibres/rebars and flat on top.
- 4. Expected concrete capacity 1,6 m<sup>3</sup>.
- 5. For gate installation use chemical anchors M16x300 (11 pcs.) or longer. Anchors mustbe minimum 80 mm over concrete surface. Minimum drilling depth 200 mm. For installation follow Fisher System rules.
- 6. This is suggested foundation plan. Demensions, reinforcment, anchoring.

## Remarks:

- 1. All dimensions in mm.
- 2. Side view of foundations is from inside of property.
- 3. Prepare foundation with concrete class C25. Concrete must be reinforced with fibres/rebars and flat on top.
- 4. Expected concrete capacity 1,6 m<sup>2</sup> .
- 5. For gate installation use chemical anchors M16x300 (11 pcs.) or longer. Anchors mustbe minimum 80 mm over concrete surface. Minimum drilling depth 200 mm. For installation follow Fisher System rules.
- 6. This is suggested foundation plan. Demensions, reinforcment, anchoring.