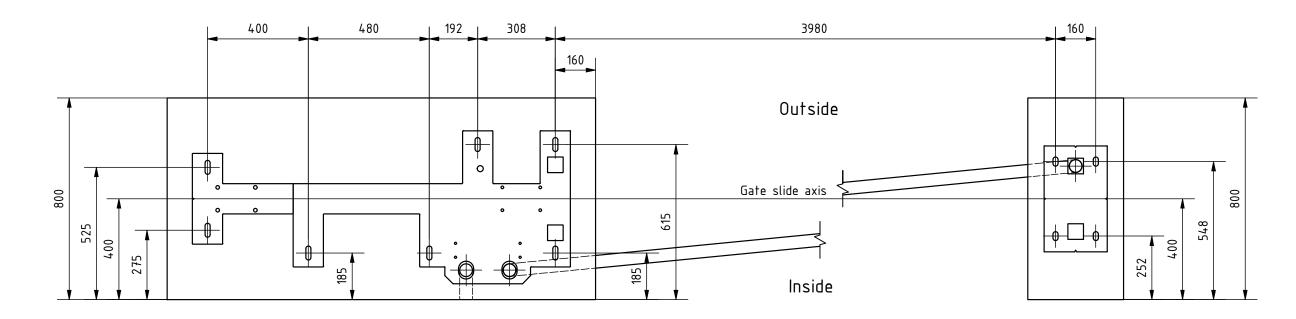

## Remarks:

- 1. All dimensions in mm.
- 2. Side view of foundations is from inside of property.
- 3. Prepare foundation with concrete class C25. Concrete must be reinforced with fibres/rebars and flat on top.
- 4. Expected concrete capacity 1,6 m<sup>3</sup>.
- 5. For gate installation use chemical anchors M16x300 (11 pcs.) or longer. Anchors mustbe minimum 80 mm over concrete surface. Minimum drilling depth 200 mm. For installation follow Fisher System rules.
- 6. This is suggested foundation plan. Demensions, reinforcment, anchoring.

## Remarks:

- 1. All dimensions in mm.
- 2. Side view of foundations is from inside of property.
- 3. Prepare foundation with concrete class C25. Concrete must be reinforced with fibres/rebars and flat on top.
- 4. Expected concrete capacity 1,6 m<sup>2</sup> .
- 5. For gate installation use chemical anchors M16x300 (11 pcs.) or longer. Anchors mustbe minimum 80 mm over concrete surface. Minimum drilling depth 200 mm. For installation follow Fisher System rules.
- 6. This is suggested foundation plan. Demensions, reinforcment, anchoring.