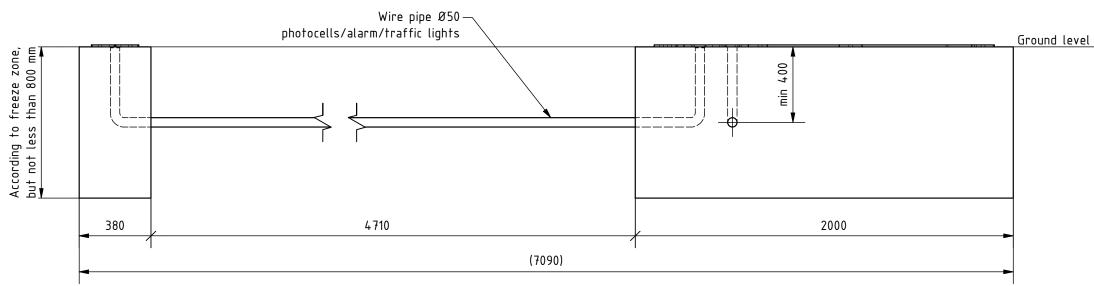

## Remarks:

- 1. All dimensions in mm.
- 2. Side view of foundations is from inside of property.
- 3. Prepare foundation with concrete class C25. Concrete must be reinforced with fibres/rebars and flat on top.
- 4. Expected concrete capacity 1,6 m<sup>3</sup>.
- 5. For gate installation use chemical anchors M16x300 (11 pcs.) or longer. Anchors must be minimum 80 mm over concrete surface. Minimum drilling depth 200 mm. For installation follow Fisher System rules.
- 6. This is suggested foundation plan. Demensions, reinforcment, anchoring.