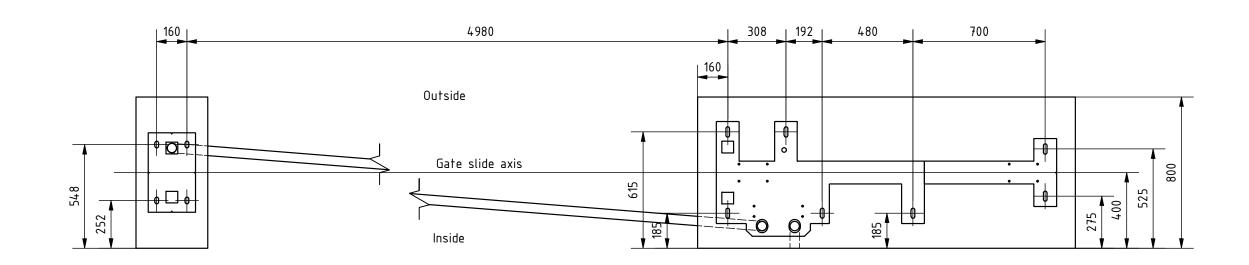

## Remarks:

- 1. All dimensions in mm.
- 2. Side view of foundations is from inside of property.
- 3. Prepare foundation with concrete class C25. Concrete must be reinforced with fibres/rebars and flat on top.
- 4. Expected concrete capacity 1,6 m<sup>3</sup>.
- 5. For gate installation use chemical anchors M16x300 (11 pcs.) or longer. Anchors must be minimum 80 mm over concrete surface. Minimum drilling depth 200 mm. For installation follow Fisher System rules.
- 6. This is suggested foundation plan. Demensions, reinforcment, anchoring.