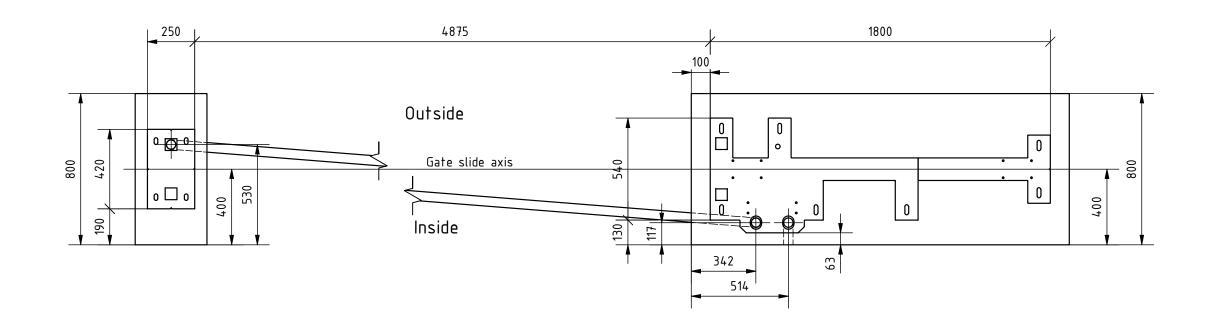

## Remarks:

- 1. All dimensions in mm.
- 2. Side view of foundations is from inside of property.
- 3. Prepare foundation with concrete class C25. Concrete must be reinforced with fibres/rebars and flat on top.
- 4. Expected concrete capacity 1,6 m<sup>3</sup>.
- 5. For gate installation use chemical anchors M16x300 (11 pcs.) or longer. Anchors must be minimum 80 mm over concrete surface. Minimum drilling depth 200 mm. For installation follow Fisher System rules.
- 6. This is suggested foundation plan. Demensions, reinforcment, anchoring.