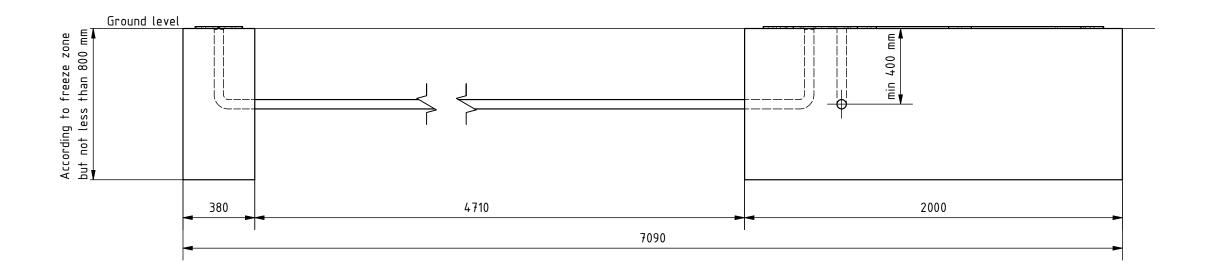

## Remarks:

- 1. All dimensions in mm.
- 2. Side view of foundations is from inside of property.
- 3. Prepare foundation with concrete class C25. Concrete must be reinforced with fibres/rebars and flat on top.
- 4. Expected concrete capacity 1,6 m<sup>3</sup>.
- 5. For gate installation use chemical anchors M16x300 (11 pcs.) or longer. Anchors must be minimum 80 mm over concrete surface. Minimum drilling depth 200 mm. For installation follow Fisher System rules.
- 6. This is suggested foundation plan. Demensions, reinforcment, anchoring.