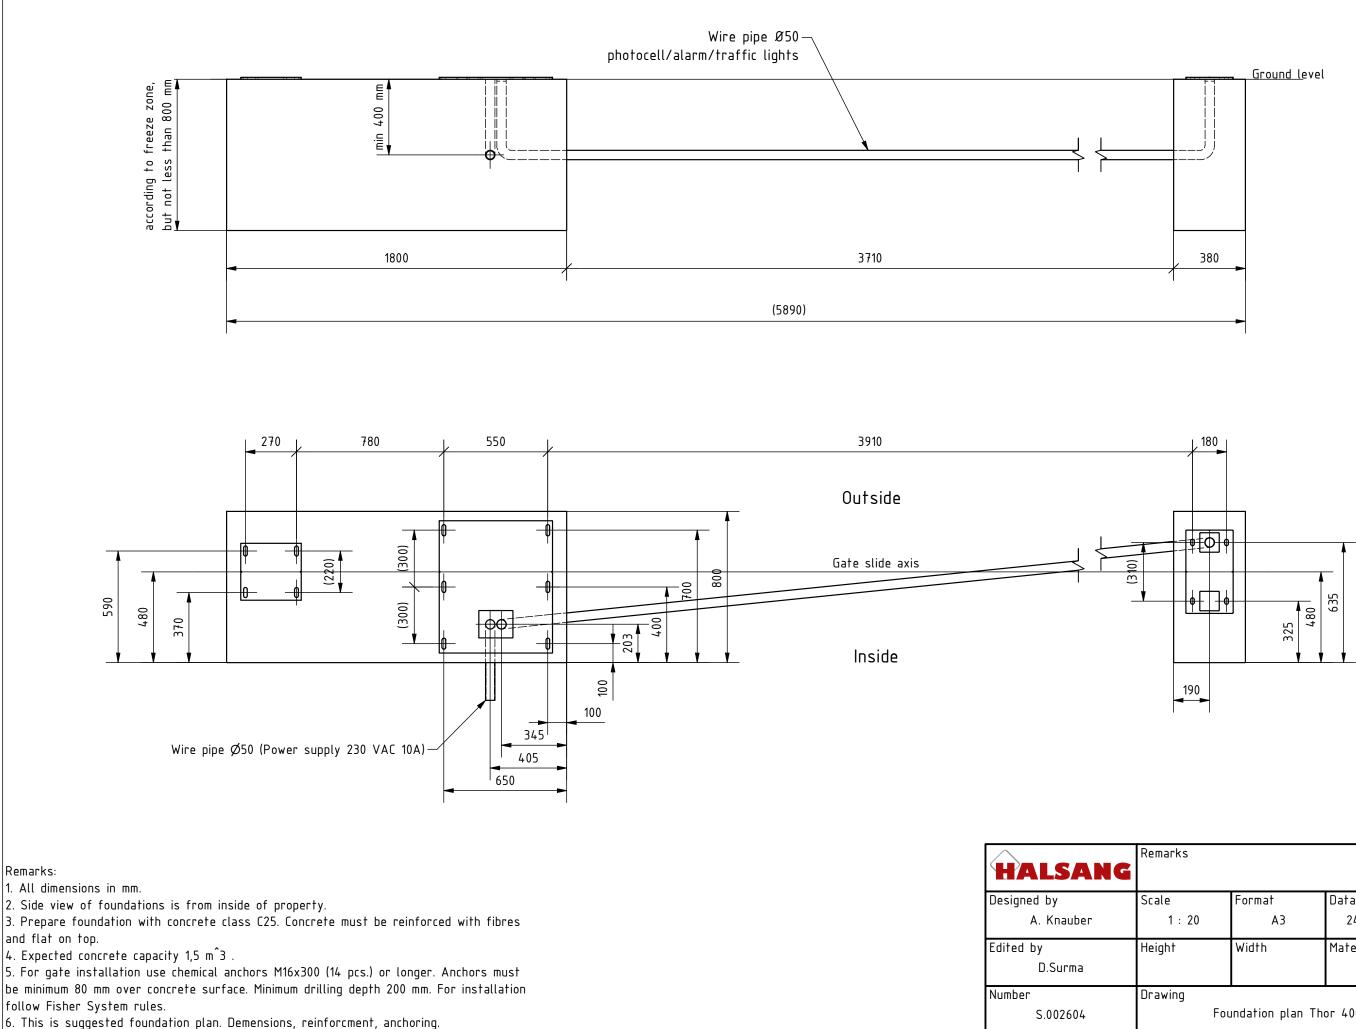

## Remarks:

1. All dimensions in mm.

2. Side view of foundations is from inside of property.

3. Prepare foundation with concrete class C25. Concrete must be reinforced with fibres and flat on top.

4. Expected concrete capacity 1,5 m<sup>3</sup>.

5. For gate installation use chemical anchors M16x300 (14 pcs.) or longer. Anchors must be minimum 80 mm over concrete surface. Minimum drilling depth 200 mm. For installation follow Fisher System rules.

6. This is suggested foundation plan. Demensions, reinforcment, anchoring.

| HALSANG              | Remarks        |           |            |             |
|----------------------|----------------|-----------|------------|-------------|
| Designed by          | Scale          | Format    | Data       | Sheet numer |
| A. Knauber           | 1 : 20         | A3        | 24.11.2021 | 1/2         |
| Edited by<br>D.Surma | Height         | Width     | Material   | Mass        |
| Number<br>S.002604   | Drawing<br>Fou | Rev.<br>A |            |             |