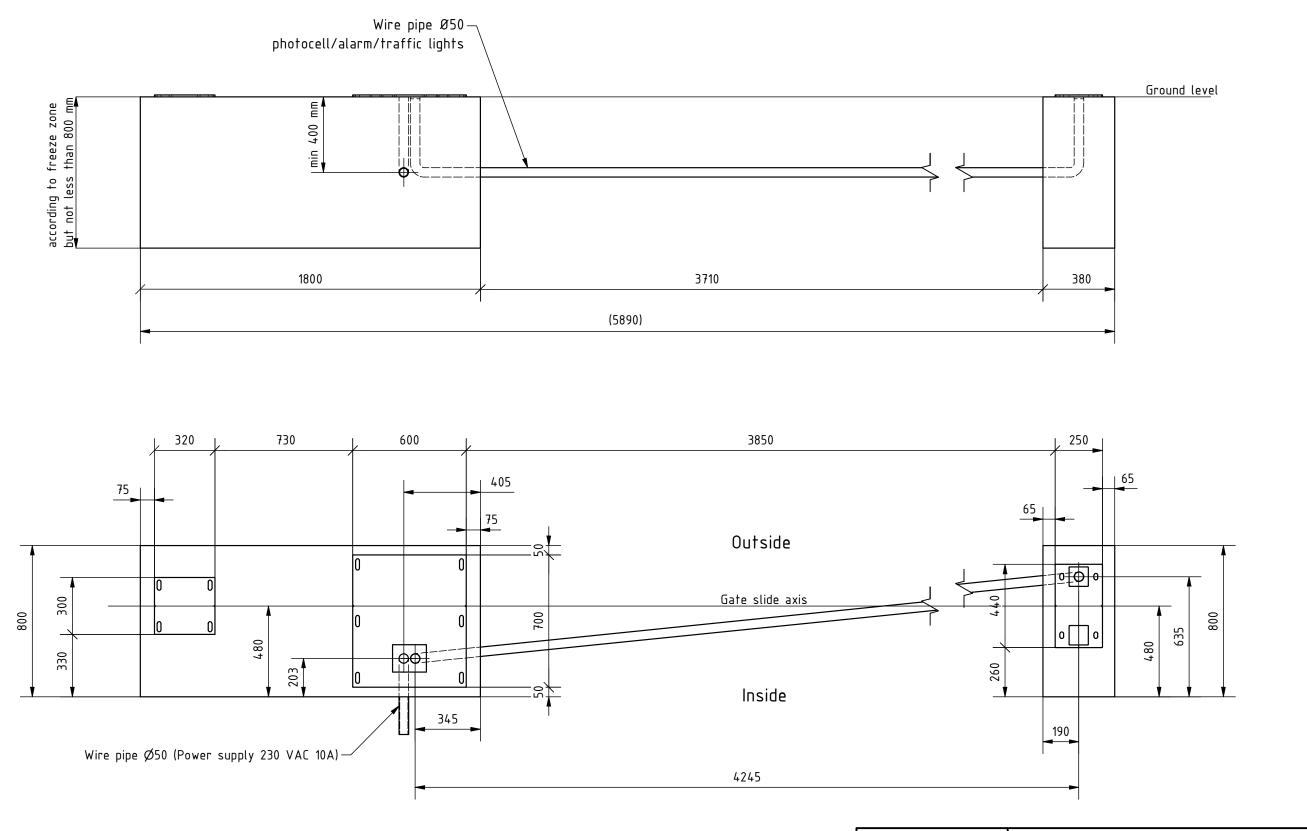

| le     | Format | Data       | Sheet numer |     |  |  |
|--------|--------|------------|-------------|-----|--|--|
| 1 : 20 | A3     | 24.11.2021 |             | 2/2 |  |  |
| jht    | Width  | Material   | Mass        |     |  |  |
| wing   | Rev.   |            |             |     |  |  |
| Fou    | А      |            |             |     |  |  |