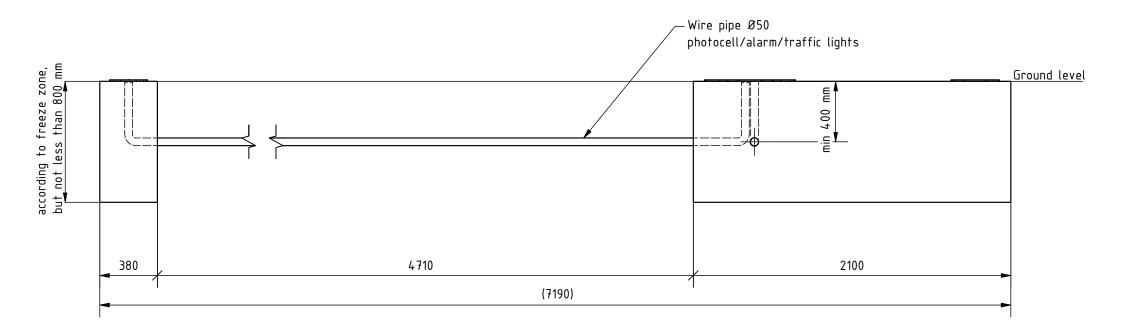

## Remarks:

- 1. All dimensions in mm.
- 2. Side view of foundations is from inside of property.
- 3. Prepare foundation with concrete class C25. Concrete must be reinforced with fibres and flat on top.
- 4. Expected concrete capacity 1,7 m<sup>3</sup>.
- 5. For gate installation use chemical anchors M16x300 (14 pcs.) or longer. Anchors must be minimum 80 mm over concrete surface. Minimum drilling depth 200 mm. For installation follow Fisher System rules.
- 6. This is suggested foundation plan. Demensions, reinforcment, anchoring.