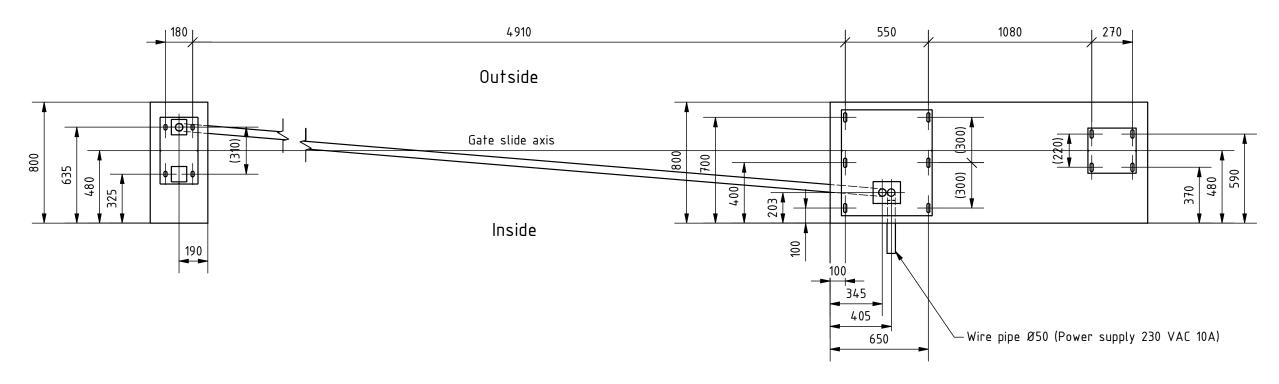

## Remarks:

- 1. All dimensions in mm.
- 2. Side view of foundations is from inside of property.
- 3. Prepare foundation with concrete class C25. Concrete must be reinforced with fibres and flat on top.
- 4. Expected concrete capacity 1,7 m<sup>3</sup>.
- 5. For gate installation use chemical anchors M16x300 (14 pcs.) or longer. Anchors must be minimum 80 mm over concrete surface. Minimum drilling depth 200 mm. For installation follow Fisher System rules.
- 6. This is suggested foundation plan. Demensions, reinforcment, anchoring.