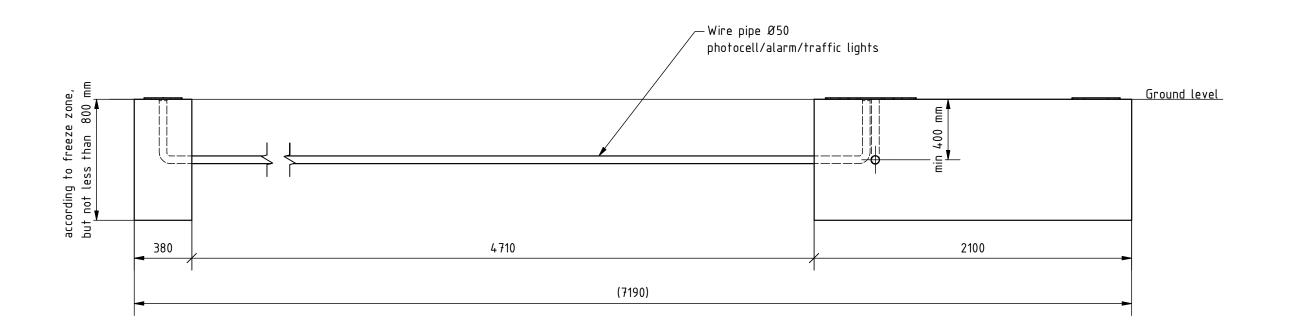

## Remarks:

- 1. All dimensions in mm.
- 2. Side view of foundations is from inside of property.
- 3. Prepare foundation with concrete class C25. Concrete must be reinforced with fibres and flat on top.
- 4. Expected concrete capacity 1,7 m<sup>3</sup>.
- 5. For gate installation use chemical anchors M16x300 (14 pcs.) or longer. Anchors must be minimum 80 mm over concrete surface. Minimum drilling depth 200 mm. For installation follow Fisher System rules.
- 6. This is suggested foundation plan. Demensions, reinforcment, anchoring.