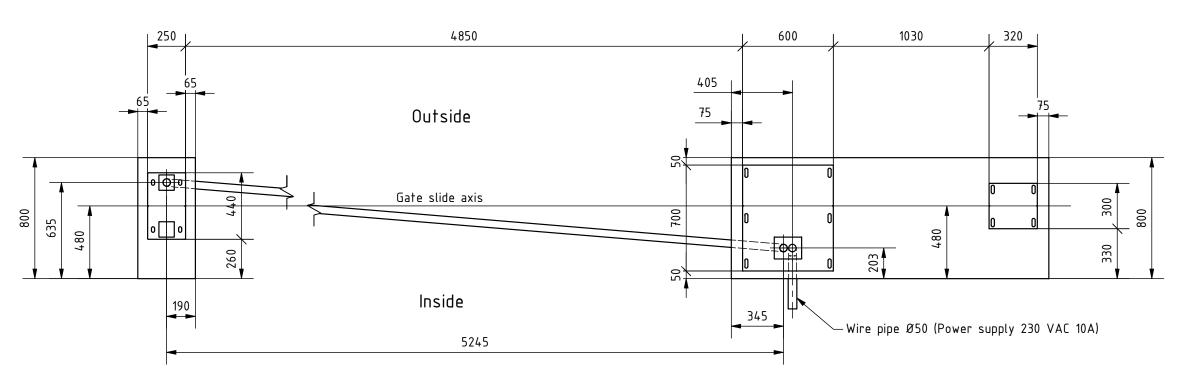

## Remarks:

- 1. All dimensions in mm.
- 2. Side view of foundations is from inside of property.
- 3. Prepare foundation with concrete class C25. Concrete must be reinforced with fibres and flat on top.
- 4. Expected concrete capacity 1,7 m<sup>3</sup>.
- 5. For gate installation use chemical anchors M16x300 (14 pcs.) or longer. Anchors must be minimum 80 mm over concrete surface. Minimum drilling depth 200 mm. For installation follow Fisher System rules.
- 6. This is suggested foundation plan. Demensions, reinforcment, anchoring.