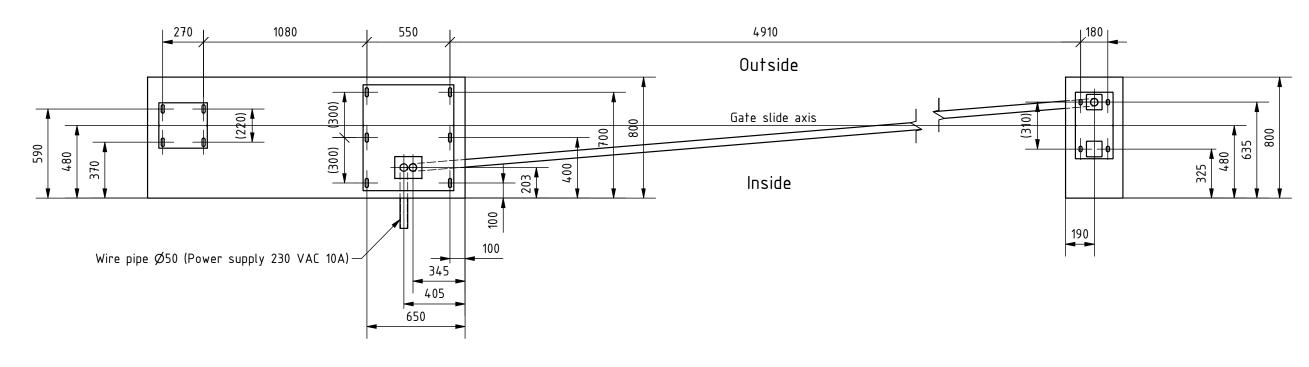

## Remarks:

- 1. All dimensions in mm.
- 2. Side view of foundations is from inside of property.
- 3. Prepare foundation with concrete class C25. Concrete must be reinforced with fibres and flat on top.
- 4. Expected concrete capacity 1,7 m<sup>3</sup>.
- 5. For gate installation use chemical anchors M16x300 (14 pcs.) or longer. Anchors must be minimum 80 mm over concrete surface. Minimum drilling depth 200 mm. For installation follow Fisher System rules.
- 6. This is suggested foundation plan. Demensions, reinforcment, anchoring.

|             | Remarks |        |            |             |     |
|-------------|---------|--------|------------|-------------|-----|
| HALSANG     |         |        |            |             |     |
| Designed by | Scale   | Format | Data       | Sheet numer |     |
| A. Knauber  | 1 : 25  | A3     | 24.11.2021 |             | 2/2 |
| Edited by   | Height  | Width  | Material   | Mass        |     |
| D.Surma     |         |        |            |             |     |
| Number      | Drawing | Rev.   |            |             |     |
| S.002179    | Fou     | Α      |            |             |     |