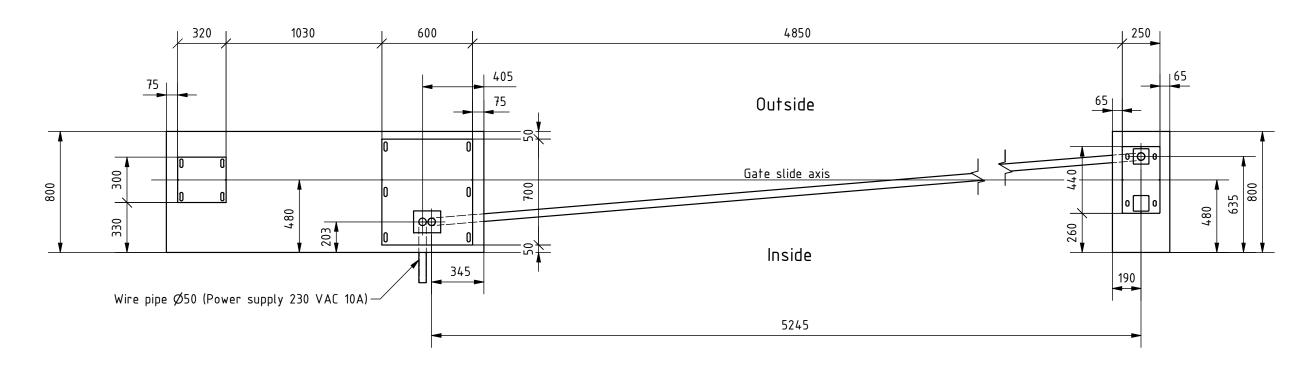

## Remarks:

- 1. All dimensions in mm.
- 2. Side view of foundations is from inside of property.
- 3. Prepare foundation with concrete class C25. Concrete must be reinforced with fibres and flat on top.
- 4. Expected concrete capacity 1,7 m<sup>3</sup>.
- 5. For gate installation use chemical anchors M16x300 (14 pcs.) or longer. Anchors must be minimum 80 mm over concrete surface. Minimum drilling depth 200 mm. For installation follow Fisher System rules.
- 6. This is suggested foundation plan. Demensions, reinforcment, anchoring.

| HALSANG              | Remarks        |           |            |             |  |
|----------------------|----------------|-----------|------------|-------------|--|
| Designed by          | Scale          | Format    | Data       | Sheet numer |  |
| A. Knauber           | 1 : 25         | А3        | 24.11.2021 | 1/2         |  |
| Edited by<br>D.Surma | Height         | Width     | Material   | Mass        |  |
| Number<br>S.002179   | Drawing<br>Fou | Rev.<br>A |            |             |  |