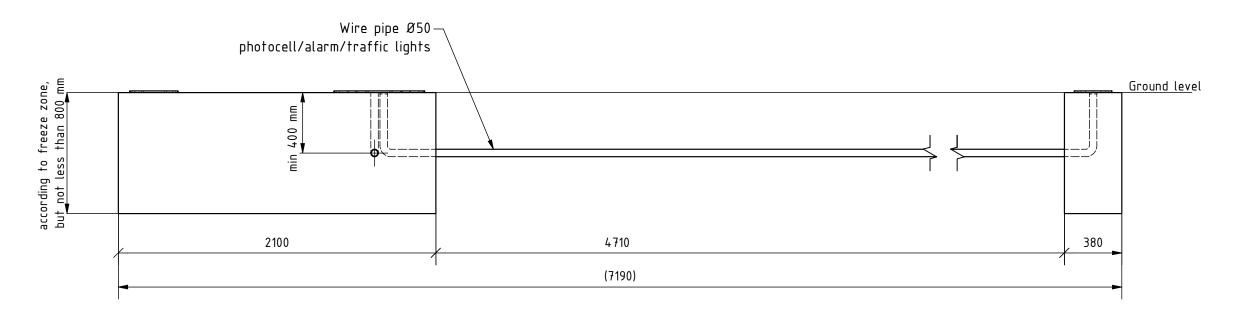

## Remarks:

- 1. All dimensions in mm.
- 2. Side view of foundations is from inside of property.
- 3. Prepare foundation with concrete class C25. Concrete must be reinforced with fibres and flat on top.
- 4. Expected concrete capacity 1,7 m<sup>3</sup>.
- 5. For gate installation use chemical anchors M16x300 (14 pcs.) or longer. Anchors must be minimum 80 mm over concrete surface. Minimum drilling depth 200 mm. For installation follow Fisher System rules.
- 6. This is suggested foundation plan. Demensions, reinforcment, anchoring.

| HALSANG              | Remarks        |           |            |             |  |
|----------------------|----------------|-----------|------------|-------------|--|
| Designed by          | Scale          | Format    | Data       | Sheet numer |  |
| A. Knauber           | 1 : 25         | А3        | 24.11.2021 | 1/2         |  |
| Edited by<br>D.Surma | Height         | Width     | Material   | Mass        |  |
| Number<br>S.002179   | Drawing<br>Fou | Rev.<br>A |            |             |  |