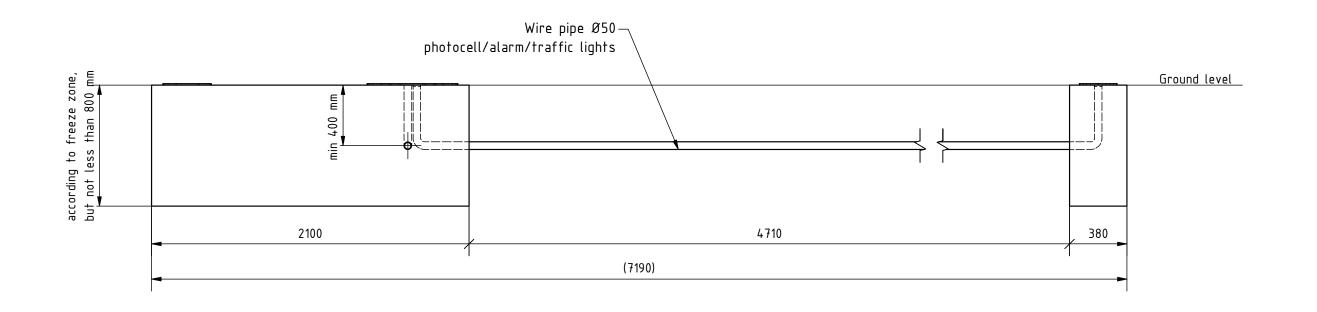

## Remarks:

- 1. All dimensions in mm.
- 2. Side view of foundations is from inside of property.
- 3. Prepare foundation with concrete class C25. Concrete must be reinforced with fibres and flat on top.
- 4. Expected concrete capacity 1,7 m<sup>3</sup>.
- 5. For gate installation use chemical anchors M16x300 (14 pcs.) or longer. Anchors must be minimum 80 mm over concrete surface. Minimum drilling depth 200 mm. For installation follow Fisher System rules.
- 6. This is suggested foundation plan. Demensions, reinforcment, anchoring.

|             | Remarks |        |            |             |     |
|-------------|---------|--------|------------|-------------|-----|
| HALSANG     |         |        |            |             |     |
| Designed by | Scale   | Format | Data       | Sheet numer |     |
| A. Knauber  | 1 : 25  | A3     | 24.11.2021 |             | 2/2 |
| Edited by   | Height  | Width  | Material   | Mass        |     |
| D.Surma     |         |        |            |             |     |
| Number      | Drawing | Rev.   |            |             |     |
| S.002179    | Fou     | Α      |            |             |     |