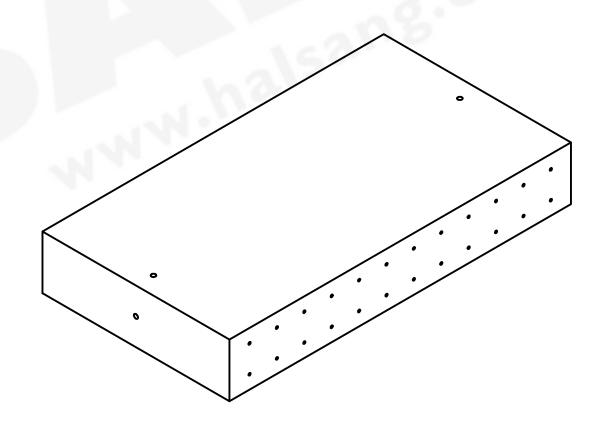

## A-A (1:20)

- 1. All dimensions in mm.
- 2. Prepare foundation with concrete class C25. Concrete must be reinforced with reinforcement bars or fibres and flat on top.
- 3. For turnstile installation, put turnstile on prepared foundation wire pipes with 230V AC supply should be just under turnstile's main posts, lay out and drill holes for appropriate anchors.
- 4. Placing turnstile on foundation depending on detailed turnstile size to be chosen on installation site.
- 6. This is suggested foundation plan. Dimensions, reinforcement, anchoring.