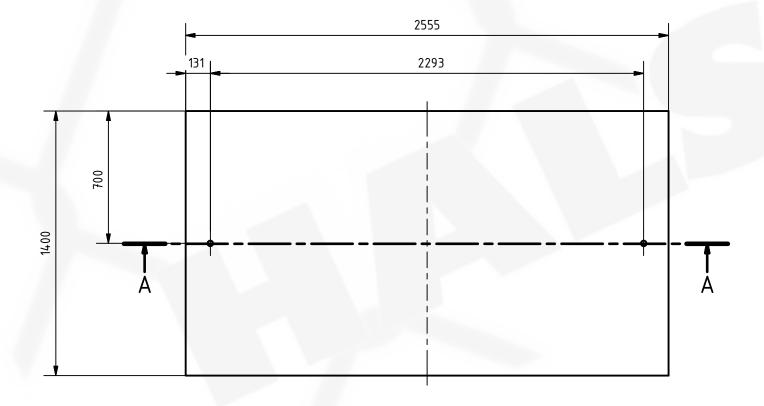

## A-A (1:20)

- 1. All dimensions in mm.
- 2. Prepare foundation with concrete class C25. Concrete must be reinforced with reinforcement bars or fibres and flat on top.
- 3. For turnstile installation, put turnstile on prepared foundation wire pipes with 230V AC supply should be just under turnstile's main posts, lay out and drill holes for appropriate anchors.
- 4. Placing turnstile on foundation depending on detailed turnstile size to be chosen on installation site.
- 6. This is suggested foundation plan. Dimensions, reinforcement, anchoring.