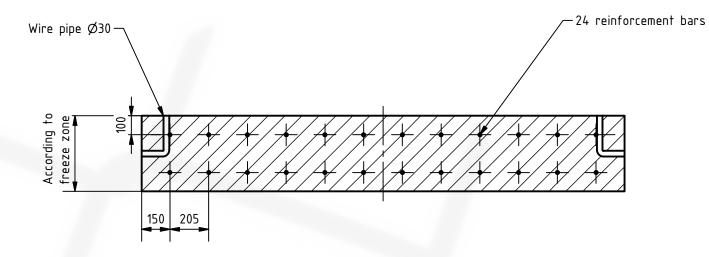

## A-A (1:20)

- 1. All dimensions in mm.
- 2. Prepare foundation with concrete class C25. Concrete must be reinforced with reinforcement bars or fibres and flat on top.
- 3. For turnstile installation, put turnstile on prepared foundation wire pipes with 230V AC supply should be just under turnstile's main posts, lay out and drill holes for appropriate anchors.
- 4. Placing turnstile on foundation depending on detailed turnstile size to be chosen on installation site.
- 6. This is suggested foundation plan. Dimensions, reinforcement, anchoring.