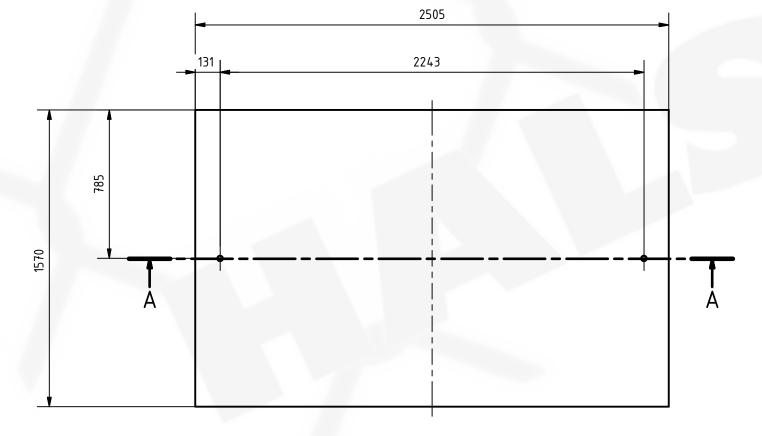

## A-A (1:20)

- 1. All dimensions in mm.
- 2. Prepare foundation with concrete class C25. Concrete must be reinforced with reinforcement bars or fibres and flat on top.
- 3. For turnstile installation, put turnstile on prepared foundation wire pipes with 230V AC supply should be just under turnstile's main posts, lay out and drill holes for appropriate anchors.
- 4. Placing turnstile on foundation depending on detailed turnstile size to be chosen on installation site.
- 6. This is suggested foundation plan. Dimensions, reinforcement, anchoring.