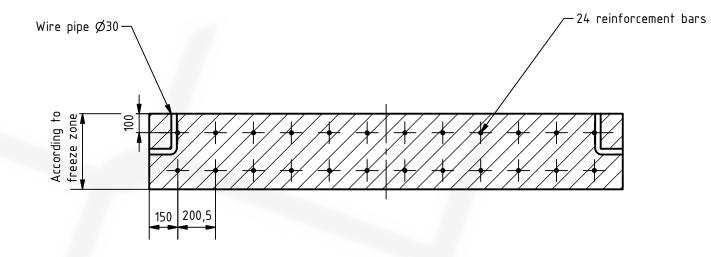

## A-A (1:20)

- 1. All dimensions in mm.
- 2. Prepare foundation with concrete class C25. Concrete must be reinforced with reinforcement bars or fibres and flat on top.
- 3. For turnstile installation, put turnstile on prepared foundation wire pipes with 230V AC supply should be just under turnstile's main posts, lay out and drill holes for appropriate anchors.
- 4. Placing turnstile on foundation depending on detailed turnstile size to be chosen on installation site.
- 6. This is suggested foundation plan. Dimensions, reinforcement, anchoring.