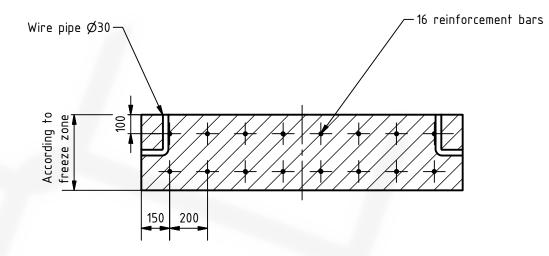

## A-A ( 1 : 20 )

- 1. All dimensions in mm.
- 2. Prepare foundation with concrete class C25. Concrete must be reinforced with reinforcement bars or fibres and flat on top.
- 3. For turnstile installation, put turnstile on prepared foundation wire pipes with 230V AC supply should be just under turnstile's main posts, lay out and drill holes for appropriate anchors.
- 4. Placing turnstile on foundation depending on detailed turnstile size to be chosen on installation site.
- 6. This is suggested foundation plan. Dimensions, reinforcement, anchoring.