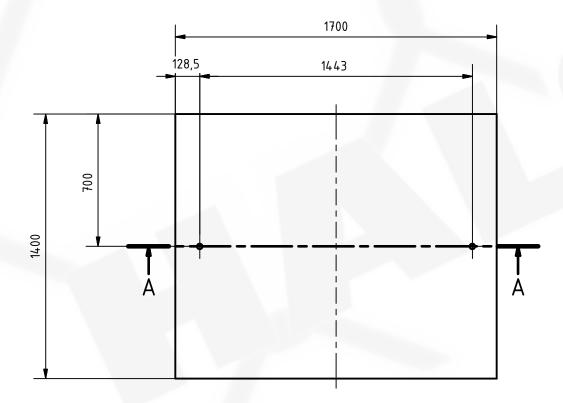

## A-A ( 1 : 20 )

- 1. All dimensions in mm.
- 2. Prepare foundation with concrete class C25. Concrete must be reinforced with reinforcement bars or fibres and flat on top.
- 3. For turnstile installation, put turnstile on prepared foundation wire pipes with 230V AC supply should be just under turnstile's main posts, lay out and drill holes for appropriate anchors.
- 4. Placing turnstile on foundation depending on detailed turnstile size to be chosen on installation site.
- 6. This is suggested foundation plan. Dimensions, reinforcement, anchoring.