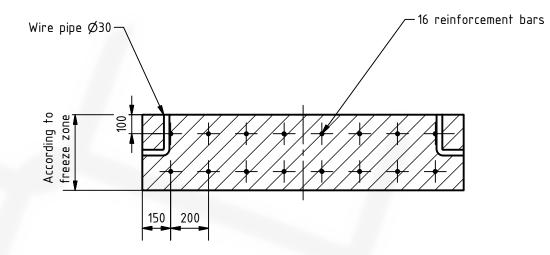

## A-A ( 1 : 20 )

- 1. All dimensions in mm.
- 2. Prepare foundation with concrete class C25. Concrete must be reinforced with reinforcement bars or fibres and flat on top.
- 3. For turnstile installation, put turnstile on prepared foundation wire pipes with 230V AC supply should be just under turnstile's main posts, lay out and drill holes for appropriate anchors.
- 4. Placing turnstile on foundation depending on detailed turnstile size to be chosen on installation site.
- 6. This is suggested foundation plan. Dimensions, reinforcement, anchoring.