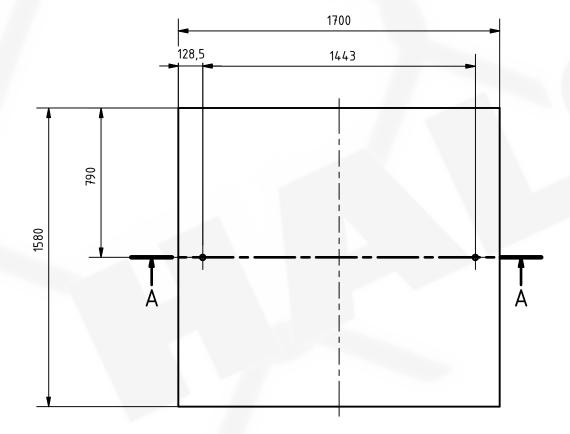

## A-A ( 1 : 20 )

- 1. All dimensions in mm.
- 2. Prepare foundation with concrete class C25. Concrete must be reinforced with reinforcement bars or fibres and flat on top.
- 3. For turnstile installation, put turnstile on prepared foundation wire pipes with 230V AC supply should be just under turnstile's main posts, lay out and drill holes for appropriate anchors.
- 4. Placing turnstile on foundation depending on detailed turnstile size to be chosen on installation site.
- 6. This is suggested foundation plan. Dimensions, reinforcement, anchoring.